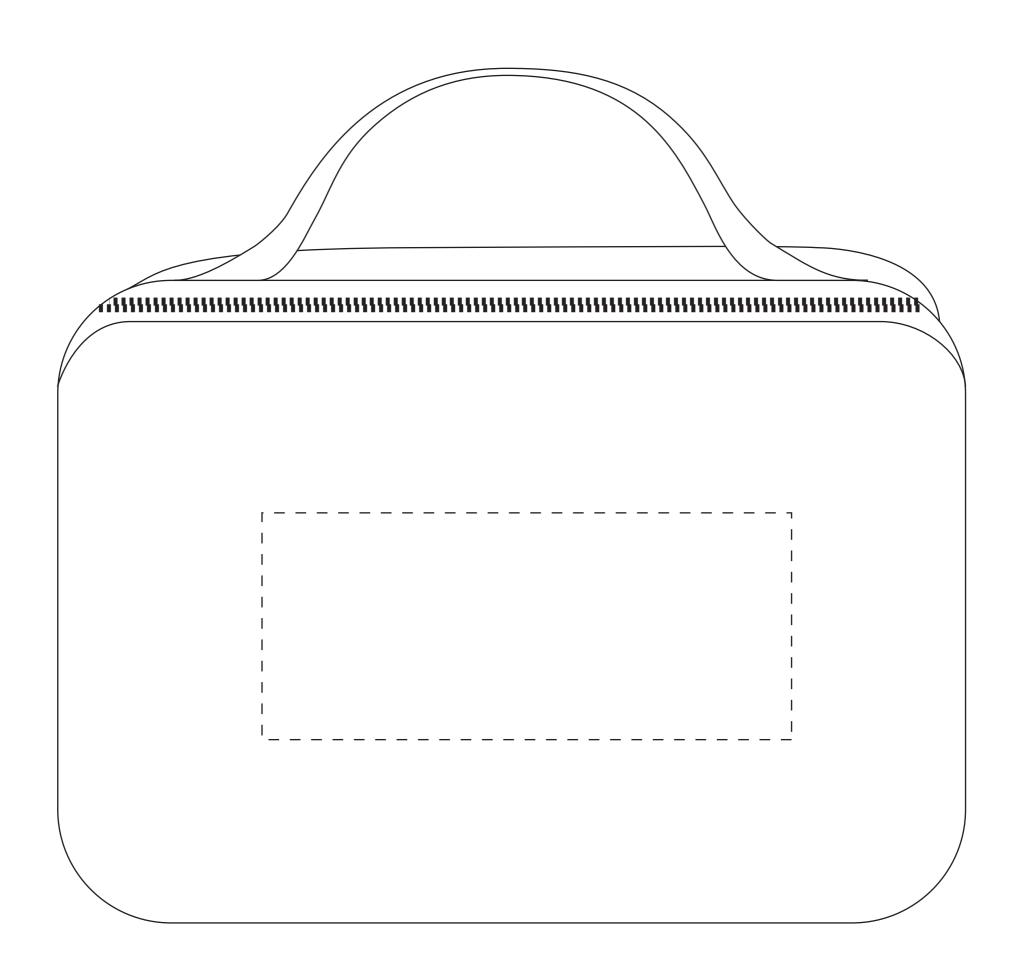

Daypack Cosmetic Bag **SPB065** 

Product Dimension: 240 x 170 x 70 mm Print Area Size: 140 x 60 mm

| Item:               | Details: | Please | Proof Number: |
|---------------------|----------|--------|---------------|
| Model No.           | SPB065   |        | 1             |
| Item Colour:        |          |        |               |
| Quantity:           |          |        |               |
| Customer Logo:      |          |        |               |
| Print / Engrave:    |          |        |               |
| Packaging:          |          |        |               |
| Approval Signature: |          |        |               |
| Date:               |          |        |               |