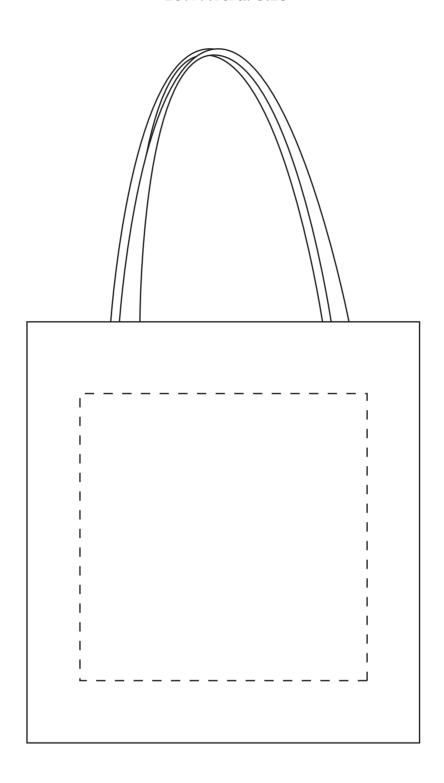

Cotton Bag **SPB055** 

Bag Size: 38 x 42 cm Print Size: 29 x 29 cm

## 25% Actual Size

| Item:               | Details: | Please |   | Proof Number: |
|---------------------|----------|--------|---|---------------|
| Model No.           | SPB055   |        |   | 1             |
| Item Colour:        |          |        | ľ |               |
| Quantity:           |          |        | ľ |               |
| Customer Logo:      |          |        |   |               |
| Print / Engrave:    |          |        |   |               |
| Packaging:          |          |        |   |               |
| Approval Signature: |          |        |   |               |
| Date:               |          |        |   |               |