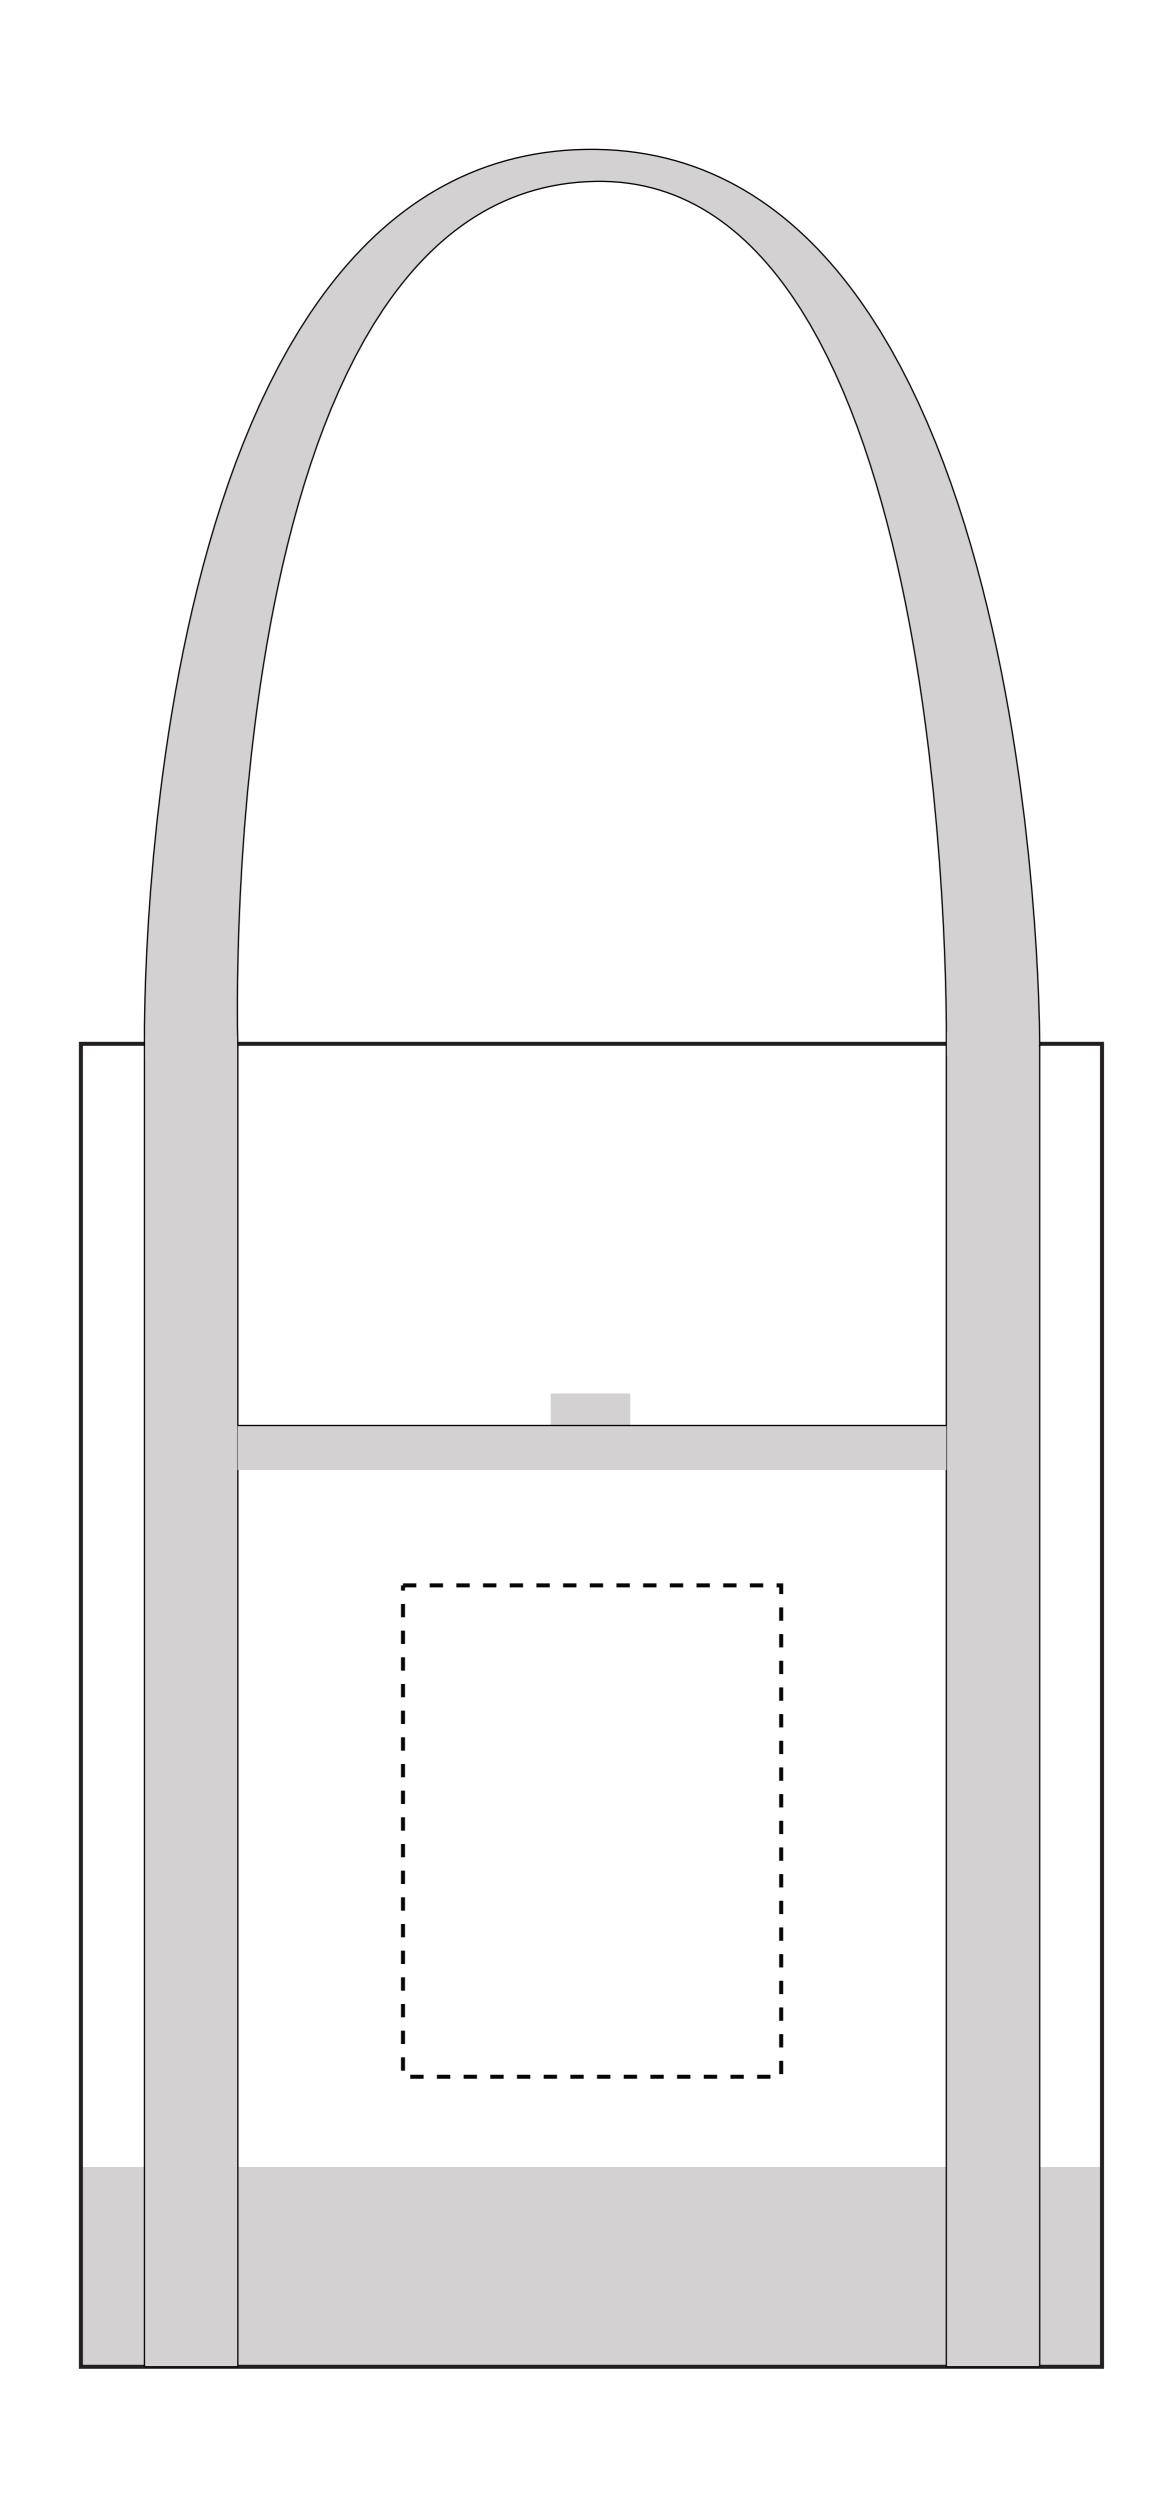

Lighthouse Non-woven Shopper **SPB048** 

Product Dimension: 270 x 350 x 140 mm Print Area Size: 130 x100 mm

| Item:               | Details: | Please | Proof Number: |
|---------------------|----------|--------|---------------|
| Model No.           | SPB048   |        | 1             |
| Item Colour:        |          |        |               |
| Quantity:           |          |        |               |
| Customer Logo:      |          |        |               |
| Print / Engrave:    |          |        |               |
| Packaging:          |          |        |               |
| Approval Signature: |          |        |               |
| Date:               |          |        |               |