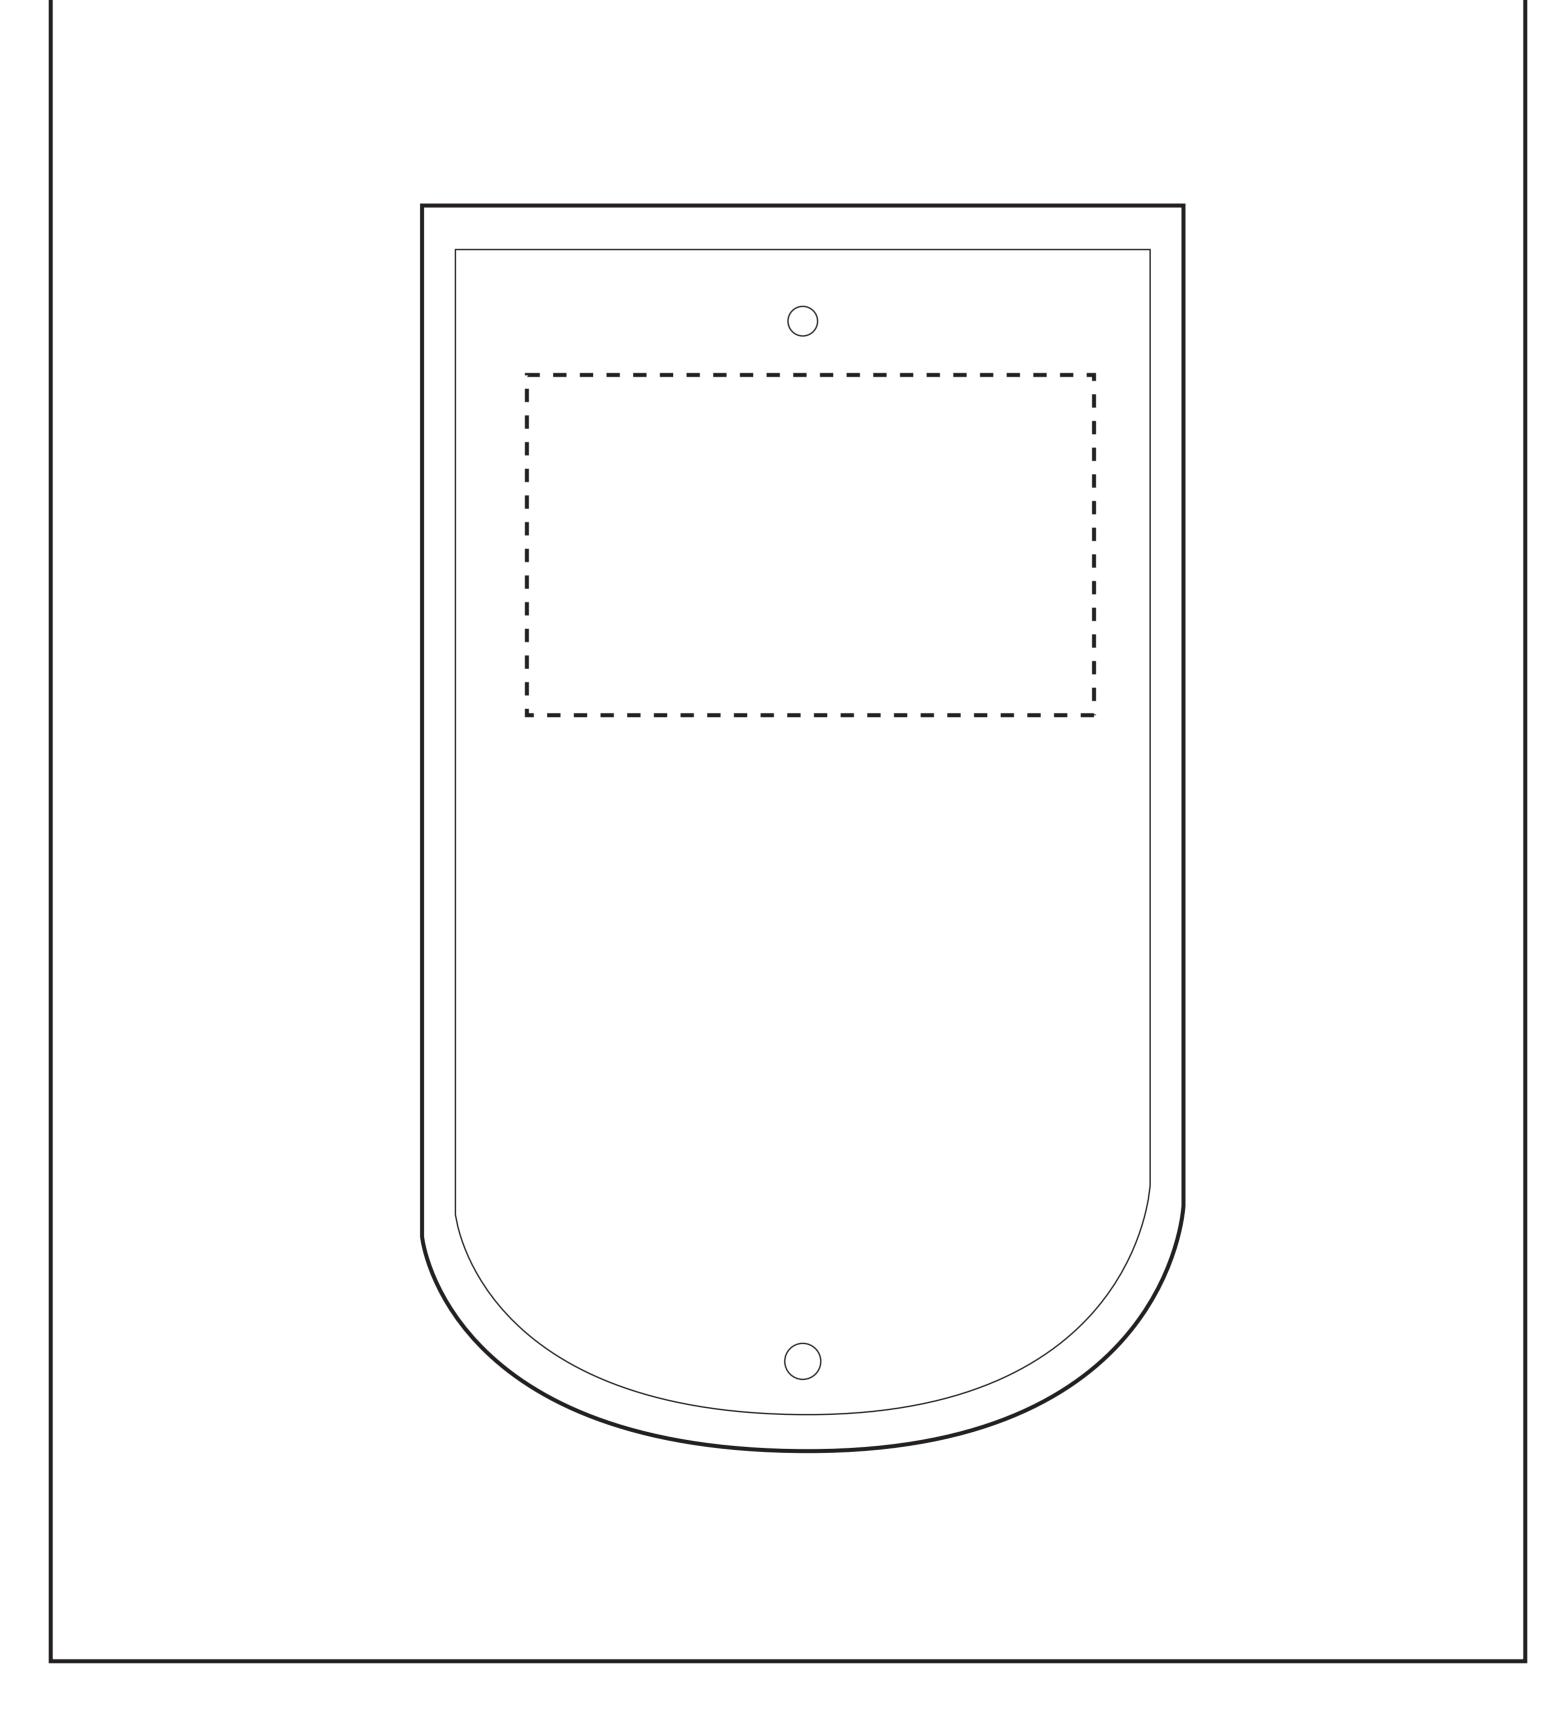

Rainham Colour Shoppers **SPB047** 

Product Dimension: 390 x 450 x 120 mm Print Area Size: 150 x 90 mm

| Item:               | Details: | Please | Proof Number: |
|---------------------|----------|--------|---------------|
| Model No.           | SPB047   |        | 1             |
| Item Colour:        |          |        |               |
| Quantity:           |          |        |               |
| Customer Logo:      |          |        |               |
| Print / Engrave:    |          |        |               |
| Packaging:          |          |        |               |
| Approval Signature: |          |        |               |
| Date:               |          |        |               |