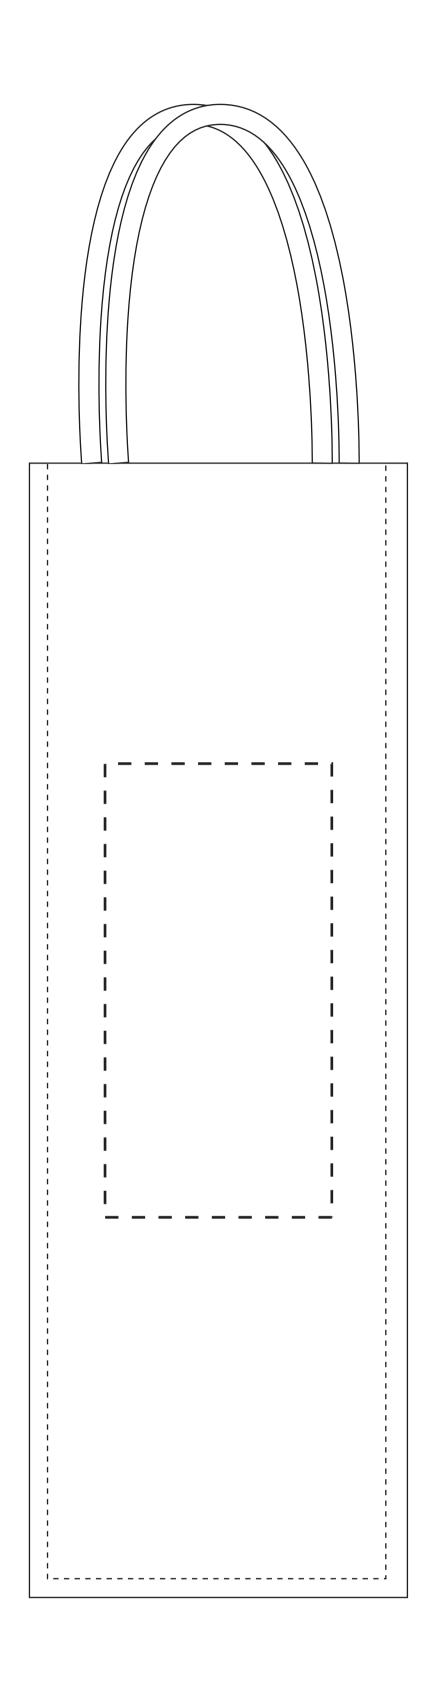

Jute Single Wine Bag **SPB033** 

Product Dimension: 300 x 100 x 100 mm Print Area Size: 60 x 120 mm

| Item:               | Details: | Please | Proof Number: |
|---------------------|----------|--------|---------------|
| Model No.           | SPB033   |        | 1             |
| Item Colour:        |          |        |               |
| Quantity:           |          |        |               |
| Customer Logo:      |          |        |               |
| Print / Engrave:    |          |        |               |
| Packaging:          |          |        |               |
| Approval Signature: |          |        |               |
| Date:               |          |        |               |