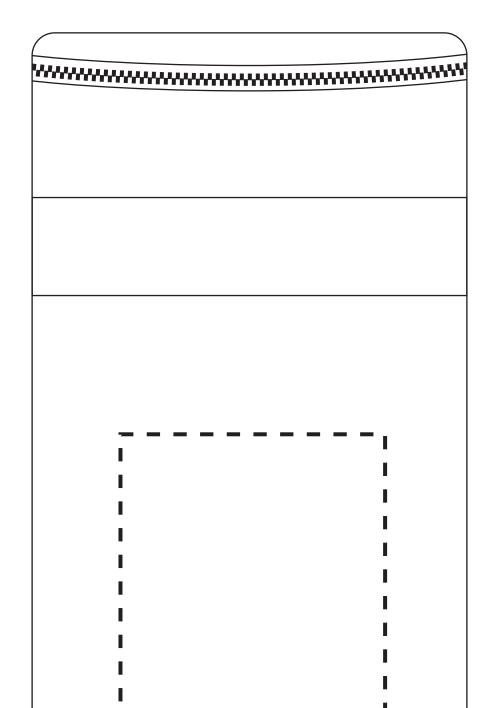

Bottle Cooler Bag SPB032 Product Dimension: 115 x 350 mm Print Area Size: 70 x 170 mm

| ltem:        | Details: | Please | Proof Number: |
|--------------|----------|--------|---------------|
| Model No.    | SPB032   |        | 1             |
| Item Colour: |          |        |               |
| Quantity:    |          |        |               |