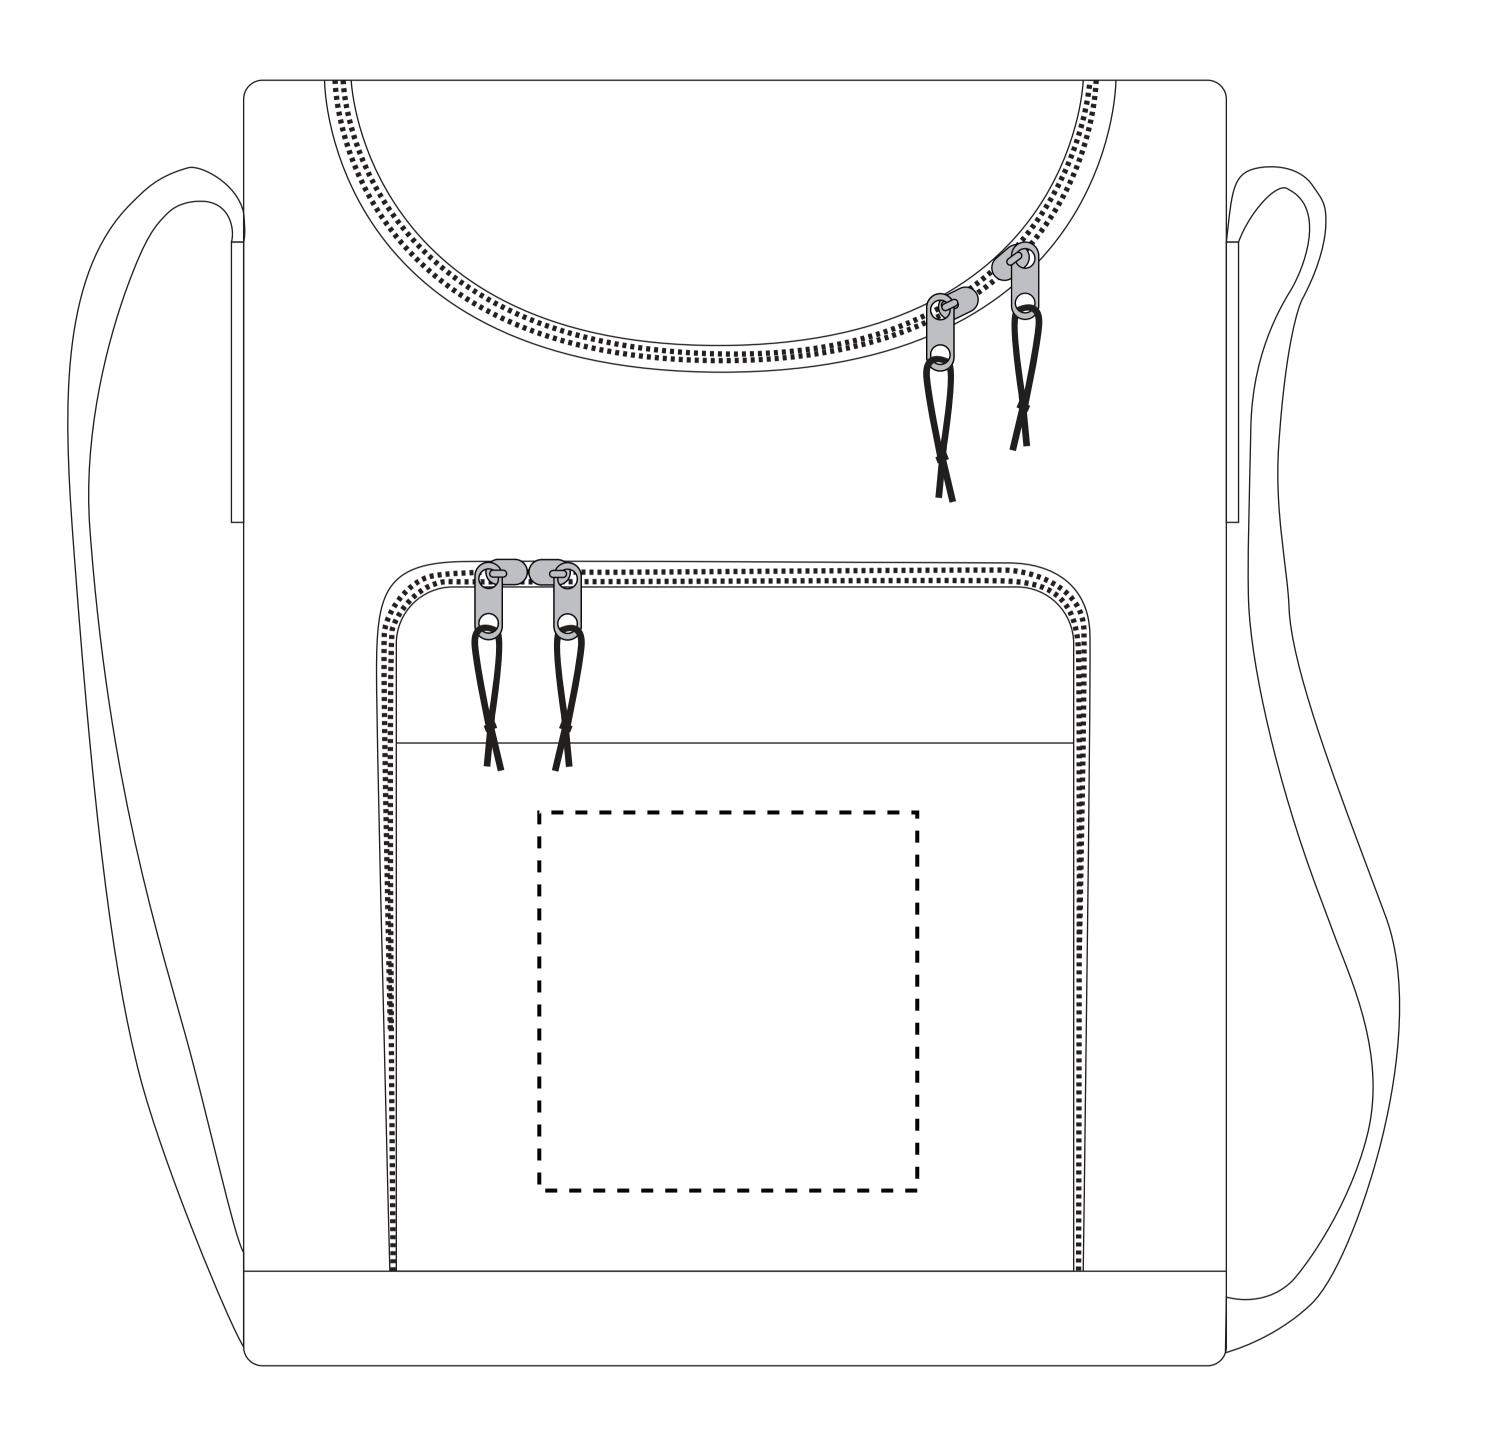

Halfar Family XL Cool Bag **SPB030**  Product Dimension: 260 x 340 x 190mm Print Area Size: 100 x 100 mm

| ltem:               | Details: | Please | Proof Number: |
|---------------------|----------|--------|---------------|
| Model No.           | SPB030   |        | 1             |
| Item Colour:        |          |        |               |
| Quantity:           |          |        |               |
| Customer Logo:      |          |        |               |
| Print / Engrave:    |          |        |               |
| Packaging:          |          |        |               |
| Approval Signature: |          |        |               |
| Date:               |          |        |               |