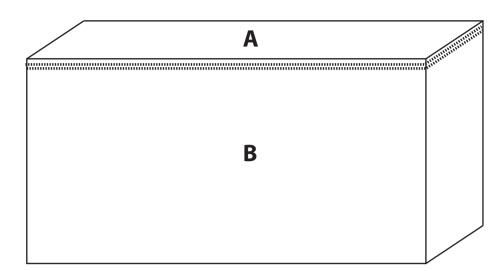

Rainham Lunch Cooler **SPB028** 

Product Dimension: 200 x 390 x 220 mm Print Area Size: A top:150 x 70 mm B side: 150 x 70 mm

| A   |
|-----|
|     |
|     |
|     |
|     |
|     |
| i : |
|     |
|     |
|     |
|     |
|     |
| '   |
|     |
|     |
|     |
|     |
|     |
|     |

| В |          |  |
|---|----------|--|
|   |          |  |
|   |          |  |
|   |          |  |
|   |          |  |
|   |          |  |
|   | ;        |  |
|   | <u> </u> |  |
|   |          |  |
|   |          |  |
|   |          |  |
|   |          |  |
|   |          |  |