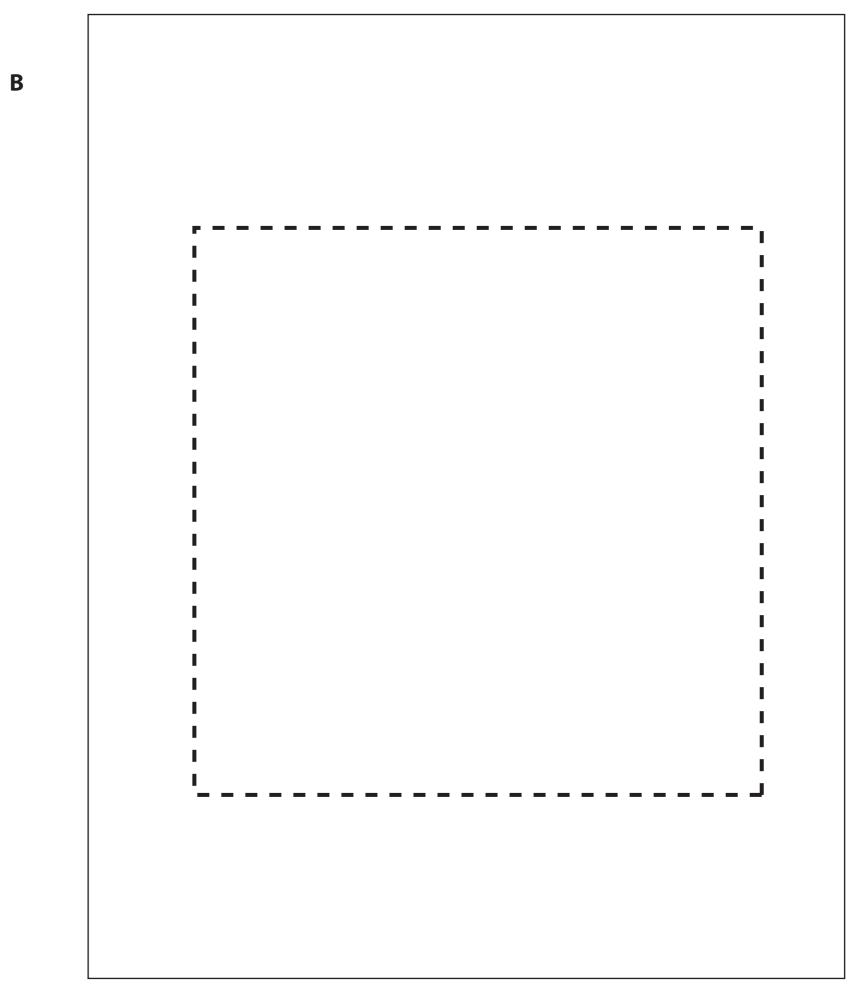

Rainham Lunch Cooler **SPB027** 

Product Dimension: 200 x 255 x 150mm Print Area Size: A top:150 x 70 mm B side: 150 x 150 mm

| Item:               | Details: | Please | Proof Number: |
|---------------------|----------|--------|---------------|
| Model No.           | SPB027   |        | 1             |
| Item Colour:        |          |        |               |
| Quantity:           |          |        |               |
| Customer Logo:      |          |        |               |
| Print / Engrave:    |          |        |               |
| Packaging:          |          |        |               |
| Approval Signature: |          |        |               |
| Date:               |          |        |               |