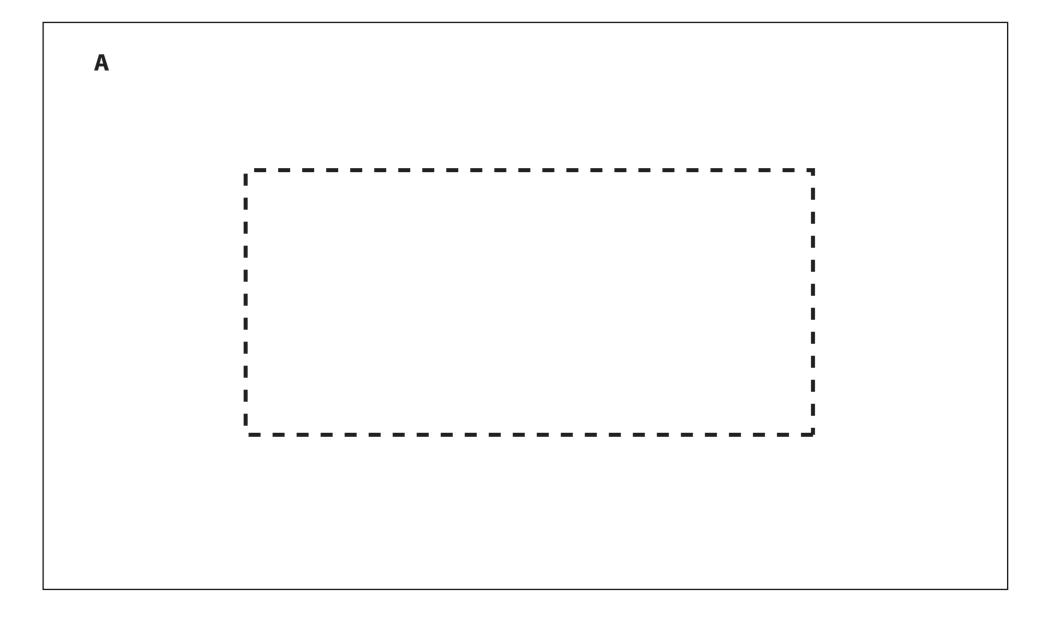

Rainham Lunch Cooler **SPB027** 

Product Dimension: 200 x 255 x 150mm Print Area Size: A top:150 x 70 mm B side: 150 x 150 mm

| Item:               | Details: | Please | Proof Number: |
|---------------------|----------|--------|---------------|
| Model No.           | SPB027   |        | 1             |
| Item Colour:        |          |        |               |
| Quantity:           |          |        |               |
| Customer Logo:      |          |        |               |
| Print / Engrave:    |          |        |               |
| Packaging:          |          |        |               |
| Approval Signature: |          |        |               |
| Date:               |          |        |               |