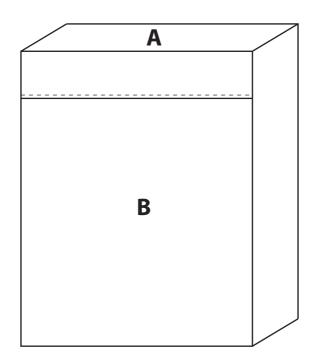

Rainham Lunch Cooler **SPB027** 

Product Dimension: 200 x 255 x 150mm Print Area Size: A top:150 x 70 mm B side: 150 x 150 mm

| Item:               | Details: | Please | Proof Number: |
|---------------------|----------|--------|---------------|
| Model No.           | SPB027   |        | 1             |
| Item Colour:        |          |        |               |
| Quantity:           |          |        |               |
| Customer Logo:      |          |        |               |
| Print / Engrave:    |          |        |               |
| Packaging:          |          |        |               |
| Approval Signature: |          |        |               |
| Date:               |          |        |               |