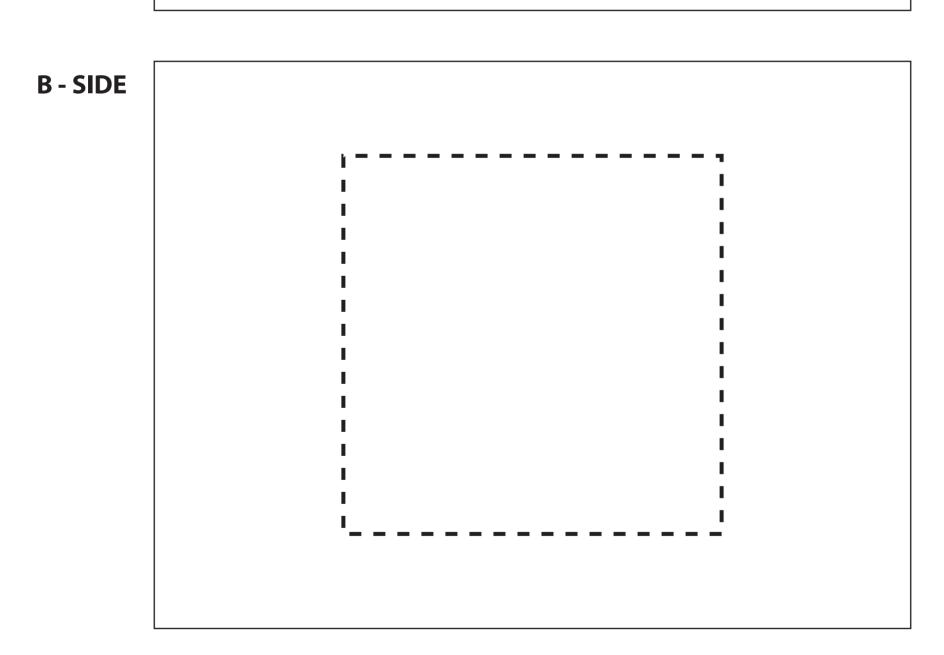

Budget Non-Woven Cooler Bag **SPB026** 

Product Dimension: 200 x 150 x 120 mm
Print Area Size: Top 100 x 60 mm
Side 100 x 100 mm

| A - TOP |     |  |
|---------|-----|--|
|         |     |  |
|         |     |  |
|         | i   |  |
|         |     |  |
|         |     |  |
|         |     |  |
|         |     |  |
|         | ! i |  |
|         | '   |  |
|         |     |  |
|         |     |  |
|         |     |  |