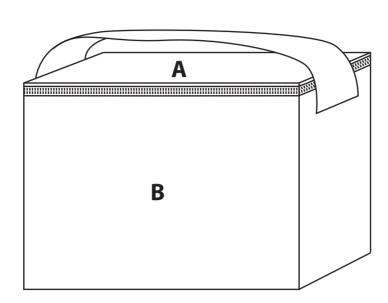

Budget Non-Woven Cooler Bag **SPB026** 

Product Dimension: 200 x 150 x 120 mm
Print Area Size: Top 100 x 60 mm
Side 100 x 100 mm

| A - TOP |     |  |
|---------|-----|--|
|         |     |  |
|         |     |  |
|         | i   |  |
|         |     |  |
|         |     |  |
|         |     |  |
|         |     |  |
|         | ! i |  |
|         | '   |  |
|         |     |  |
|         |     |  |
|         |     |  |