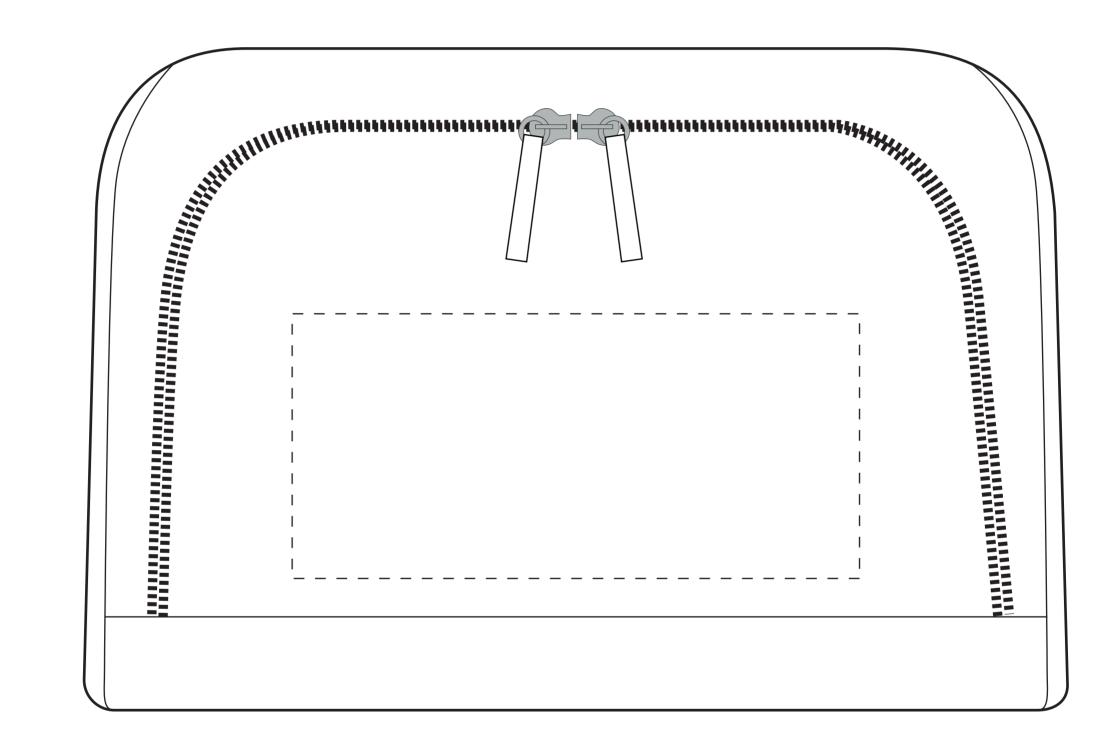

Daypack Cosmetic Bag **SPB025** 

Product Dimension: 260 x 175 x 135 mm Print Area Size: 150 x 70 mm

| Item:               | Details: | Please | Proof Number: |
|---------------------|----------|--------|---------------|
| Model No.           | SPB025   |        | 1             |
| Item Colour:        |          |        |               |
| Quantity:           |          |        |               |
| Customer Logo:      |          |        |               |
| Print / Engrave:    |          |        |               |
| Packaging:          |          |        |               |
| Approval Signature: |          |        |               |
| Date:               |          |        |               |