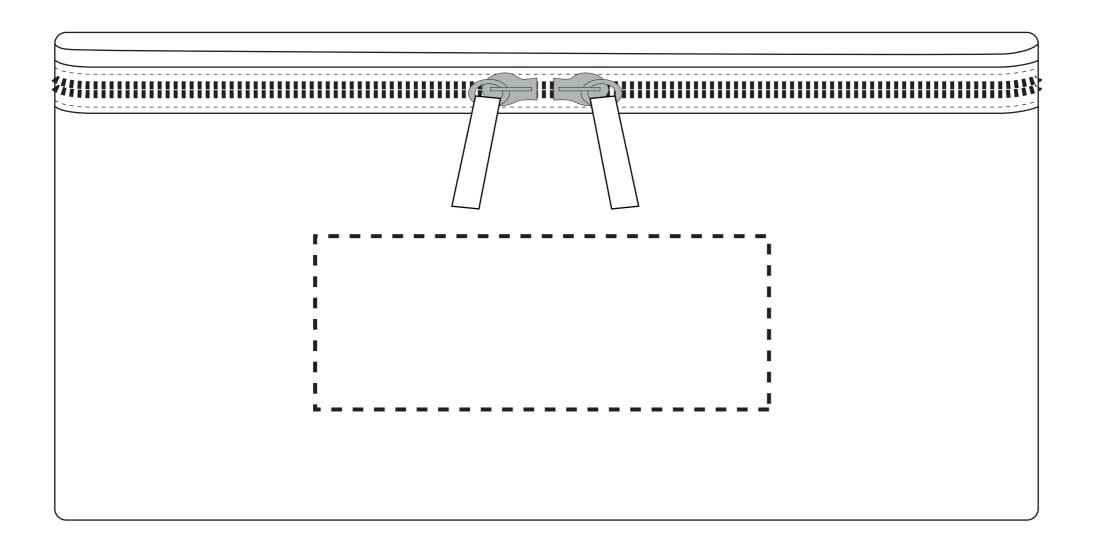

## **ARTWORK APPROVAL**

\*Please note this line drawing is a guide only and may not include all product details. Print position may vary slightly due to human error and is considered acceptable. \*Please check all details carefully.

Wide Top Toiletry Bag **SPB024** 

Product Dimension: 129 x 260 x 120mm Print Area Size: 120 x 45 mm

| ltem:               | Details: | Please | Proof Number: |
|---------------------|----------|--------|---------------|
| Model No.           | SPB024   |        | 1             |
| Item Colour:        |          |        |               |
| Quantity:           |          |        |               |
| Customer Logo:      |          |        |               |
| Print / Engrave:    |          |        |               |
| Packaging:          |          |        |               |
| Approval Signature: |          |        |               |
| Date:               |          |        |               |