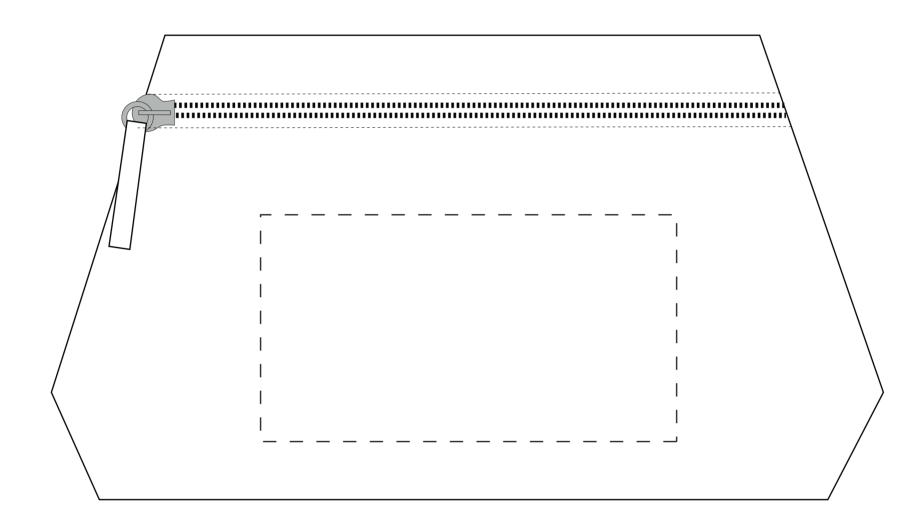

Poly Toiletry Bag **SPB020** 

Product Dimension: 210 x 140 x 65mm Print Area Size: 110 x 60mm

| Item:               | Details: | Please | Proof Number: |
|---------------------|----------|--------|---------------|
| Model No.           | SPB020   |        | 1             |
| Item Colour:        |          |        |               |
| Quantity:           |          |        |               |
| Customer Logo:      |          |        |               |
| Print / Engrave:    |          |        |               |
| Packaging:          |          |        |               |
| Approval Signature: |          |        |               |
| Date:               |          |        |               |