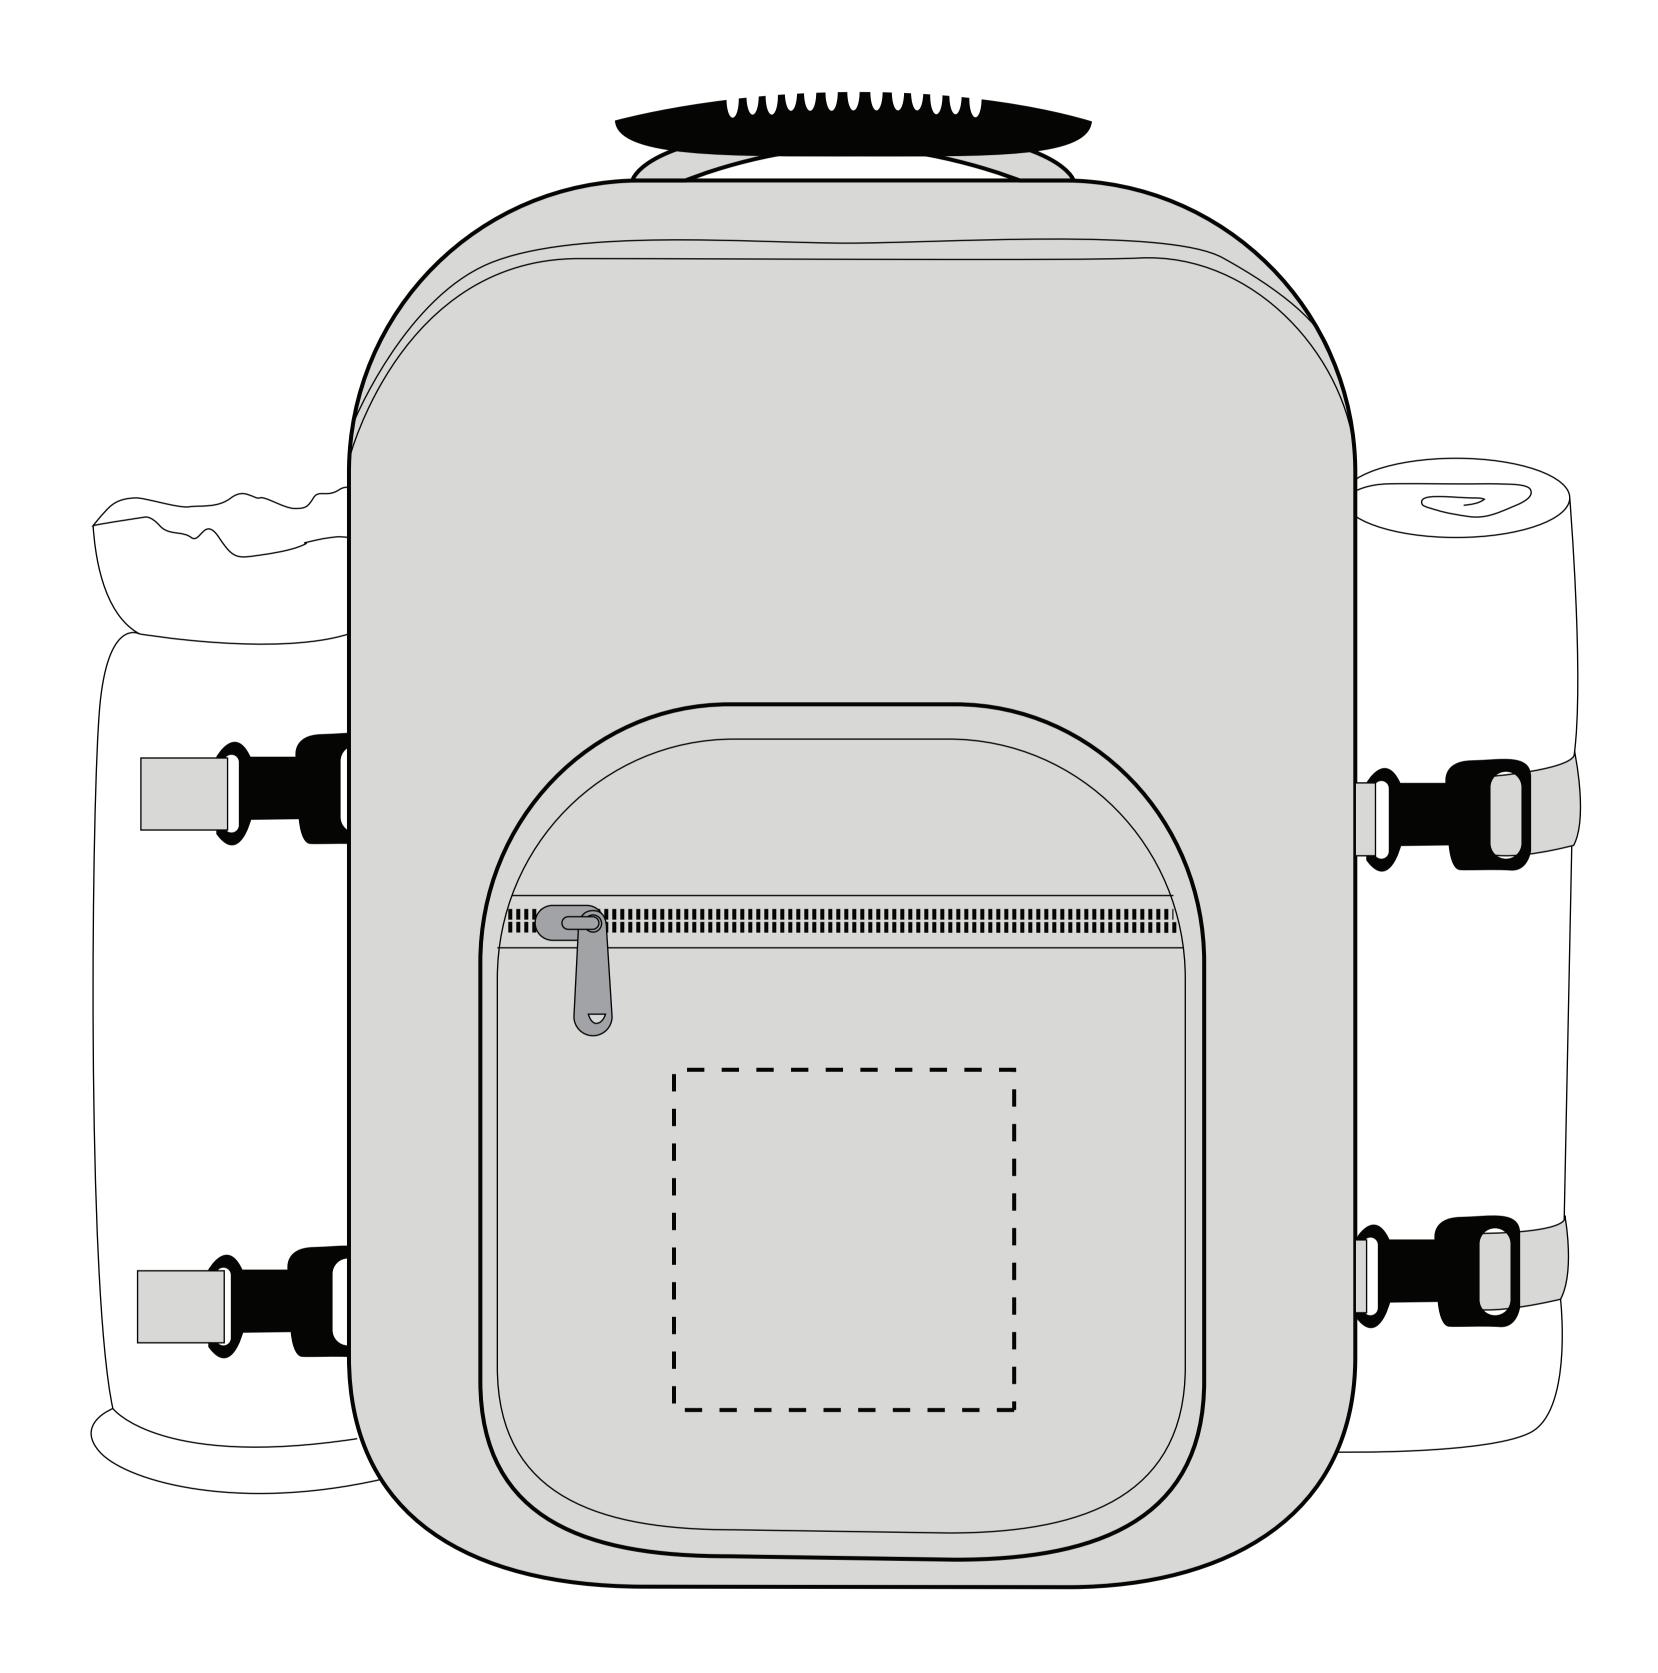

BackPack **SPB019** 

**Product Dimension**: 270 x 400 x 220 mm

Print Area: 120 x 120 mm

| Item:               | Details: | Please | Proof Number: |
|---------------------|----------|--------|---------------|
| Model No.           | SP0019   |        | 2             |
| Item Colour:        |          |        |               |
| Quantity:           |          |        |               |
| Customer Logo:      |          |        |               |
| Print:              |          |        |               |
| Attachments:        |          |        |               |
| Packaging:          |          |        |               |
| Approval Signature: |          |        |               |
| Date:               |          |        |               |