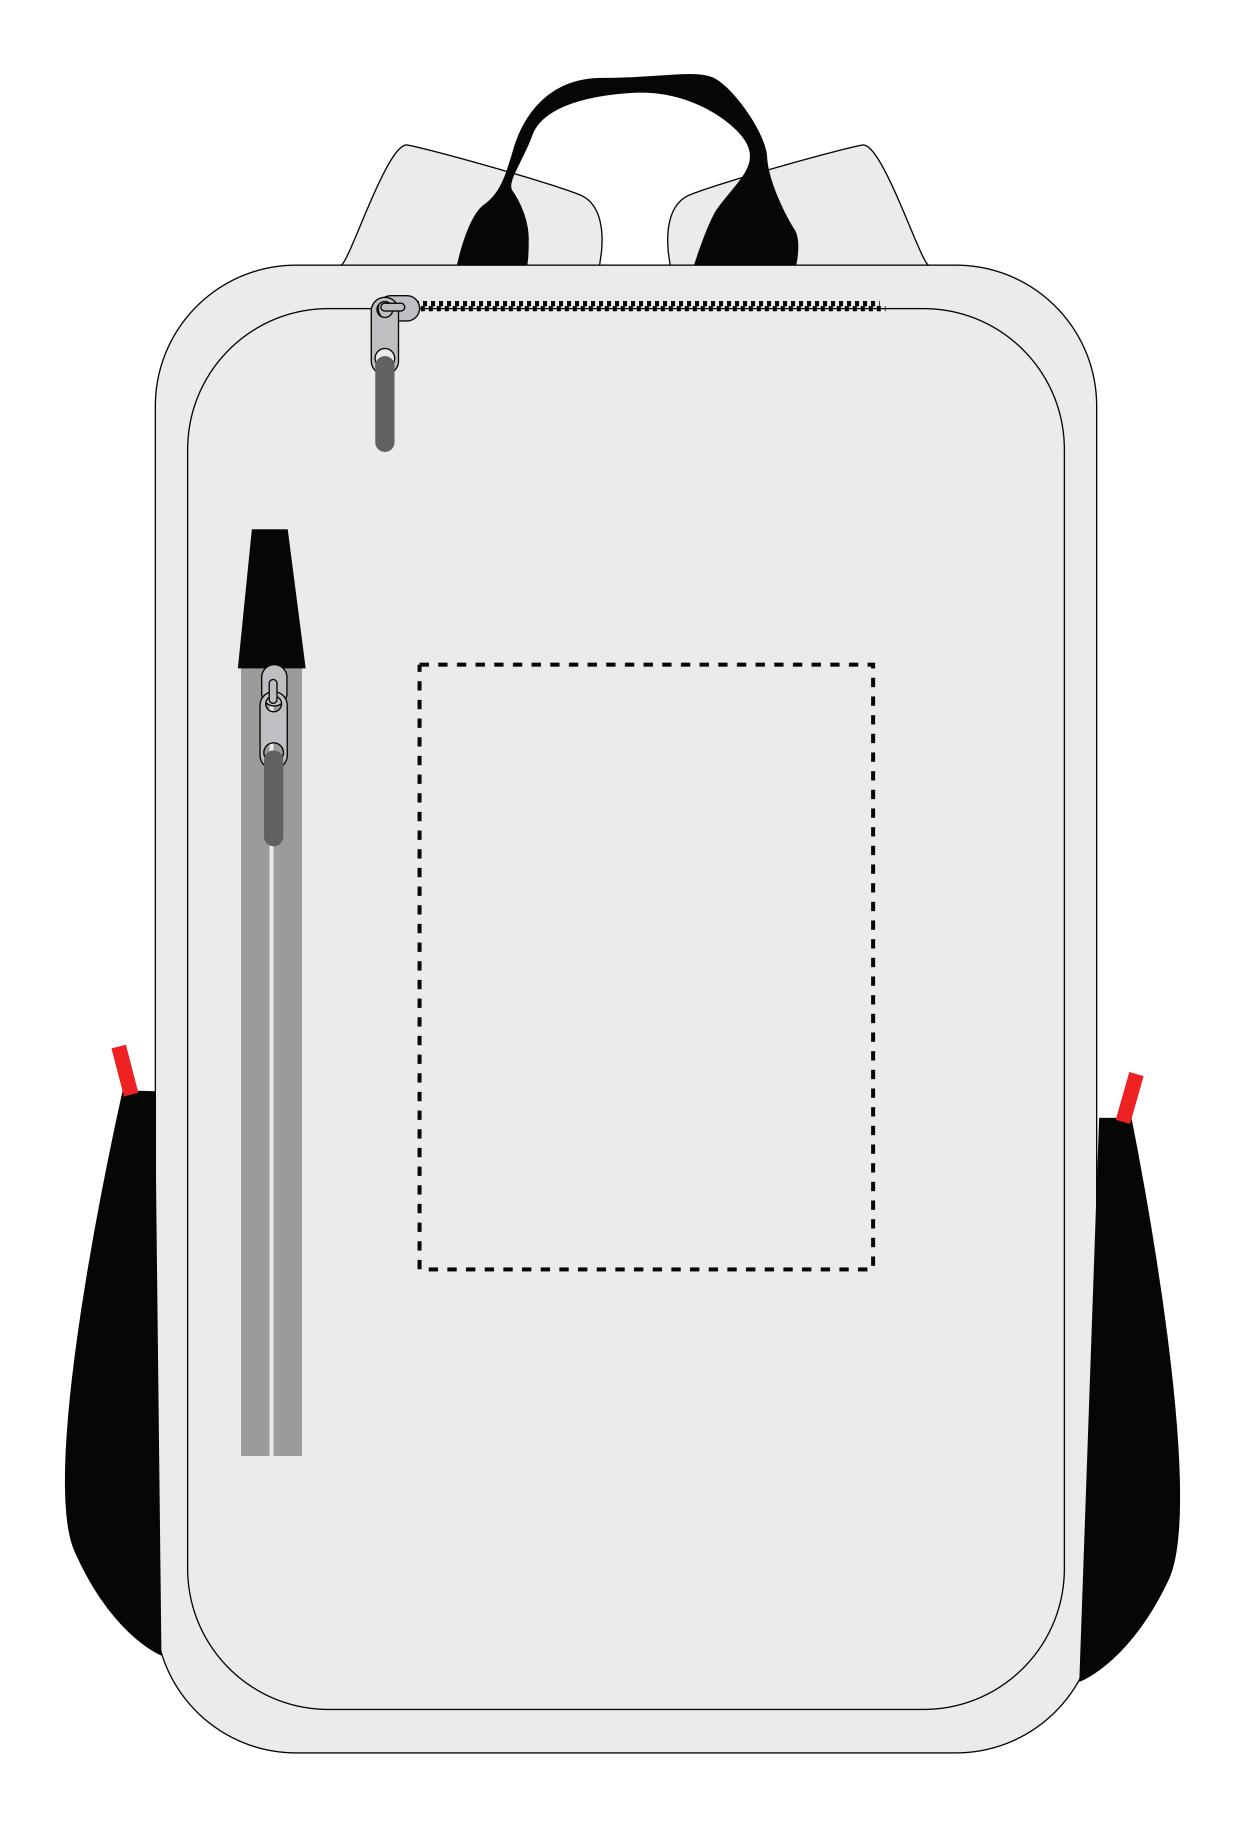

## ARTWORK APPROVAL

\*Please note this line drawing is a guide only and may not include all product details.

Print position may vary slightly due to human error and is considered acceptable.

\*Please check all details carefully.

BackPack **SPB015** 

**Product Dimension**: 266 x 432 x 114 mm

Print Area: 160 x 120 mm

| Item:               | Details: | Please | Proof Number: |
|---------------------|----------|--------|---------------|
| Model No.           | SP0015   |        | 2             |
| Item Colour:        |          |        |               |
| Quantity:           |          |        |               |
| Customer Logo:      |          |        |               |
| Print:              |          |        |               |
| Attachments:        |          |        |               |
| Packaging:          |          |        |               |
| Approval Signature: |          |        |               |
| Date:               |          |        |               |