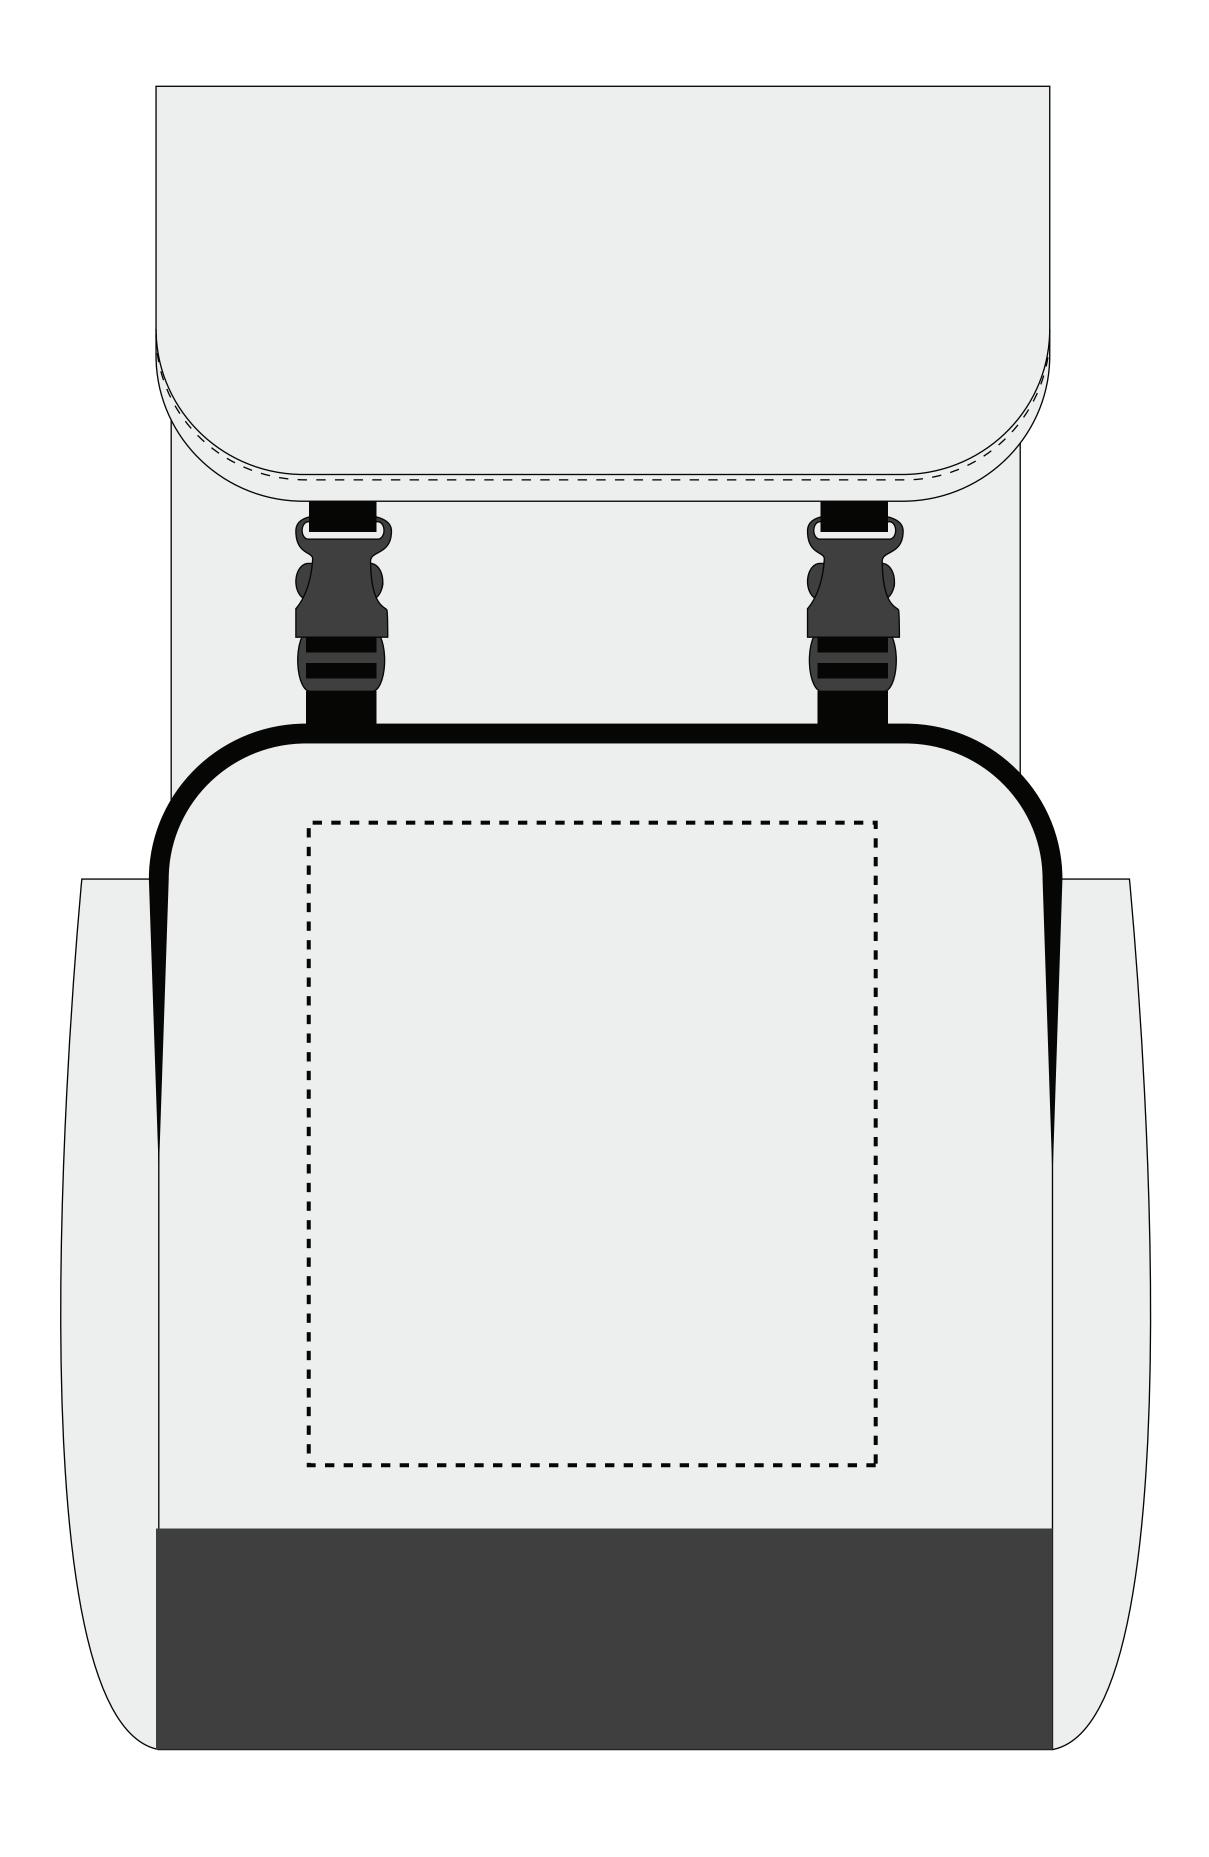

BackPack **SPB013** 

**Product Dimension**: 290 x 440 x 130 mm

Print Area: 150 x 170mm

| Item:               | Details: | Please | Proof Number: |
|---------------------|----------|--------|---------------|
| Model No.           | SP0013   |        | 2             |
| Item Colour:        |          |        |               |
| Quantity:           |          |        |               |
| Customer Logo:      |          |        |               |
| Print:              |          |        |               |
| Attachments:        |          |        |               |
| Packaging:          |          |        |               |
| Approval Signature: |          |        |               |
| Date:               |          |        |               |