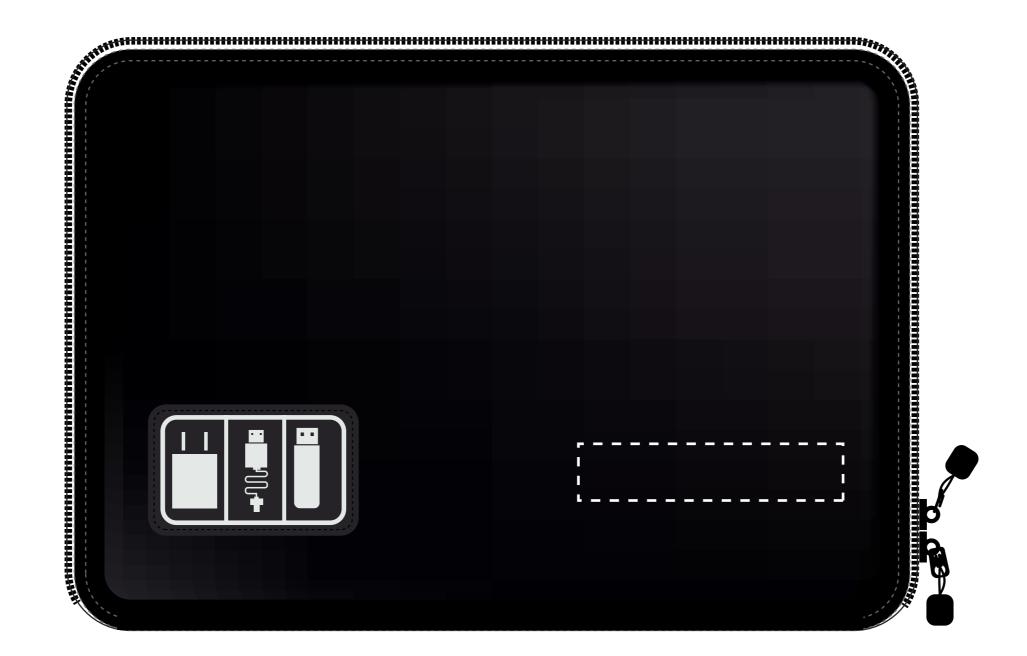

Black Cable Management Pouch **SPB005** 

Product Dimensions: 226 x 157 x 36mm (W x H x L) Logo Size: 70 x 15 mm (W x H)

| Item:               | Details:       | Please | Proof Number: |
|---------------------|----------------|--------|---------------|
| Model No.           | SPB005         |        | 2             |
| Item Colour:        |                |        |               |
| Quantity:           |                |        |               |
| Customer Logo:      |                |        |               |
| Print:              |                |        |               |
| Attachments:        |                |        |               |
| Packaging:          | Polybag (Bulk) |        |               |
| Approval Signature: |                |        |               |
| Date:               |                |        |               |