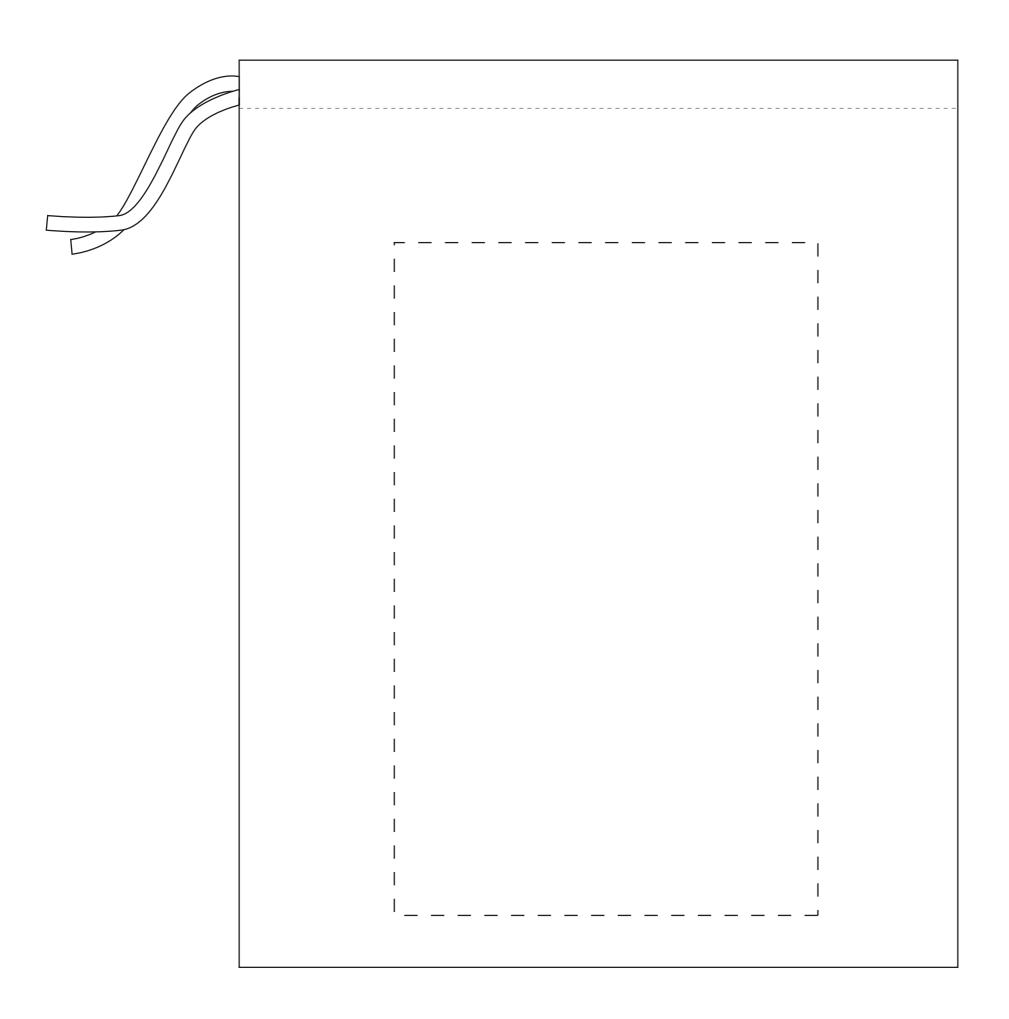

Cotton Bag **SPB003** 

Product Dimension: Approx 190 x 240 mm Print Area Size: 112 x 178 mm

| Item:               | Details: | Please | Proof Number: |
|---------------------|----------|--------|---------------|
| Model No.           | SPB003   |        | 1             |
| Item Colour:        |          |        |               |
| Quantity:           |          |        |               |
| Customer Logo:      |          |        |               |
| Print / Engrave:    |          |        |               |
| Packaging:          |          |        |               |
| Approval Signature: |          |        |               |
| Date:               |          |        |               |