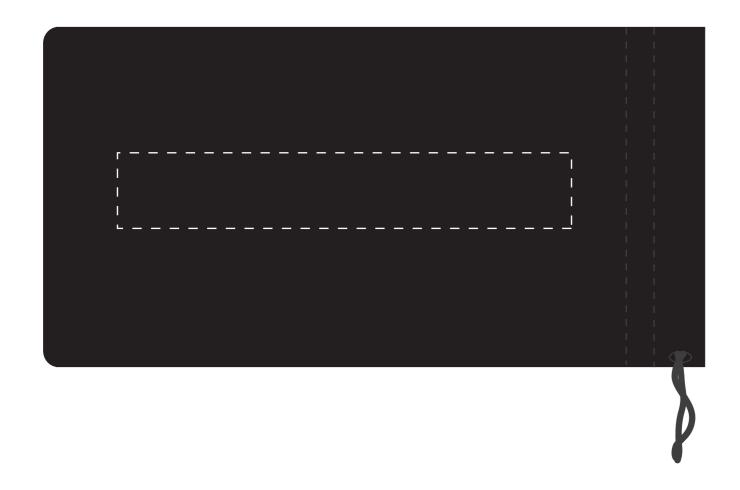

Sunglass Bag SP029

Product Dimension: 175 x 90 mm (L x W)

Print Size: 120 x 20 mm (W x H)

**Packaging** 

| Item:               | Details:       | Please | Proof Number: |
|---------------------|----------------|--------|---------------|
| Model No.           | SP029          |        | 2             |
| Item Colour:        |                |        |               |
| Quantity:           |                |        |               |
| Customer Logo:      |                |        |               |
| Print / Engrave:    |                |        |               |
| Packaging:          | Bulk (Polybag) |        |               |
| Approval Signature: |                |        |               |
| Date:               |                |        |               |