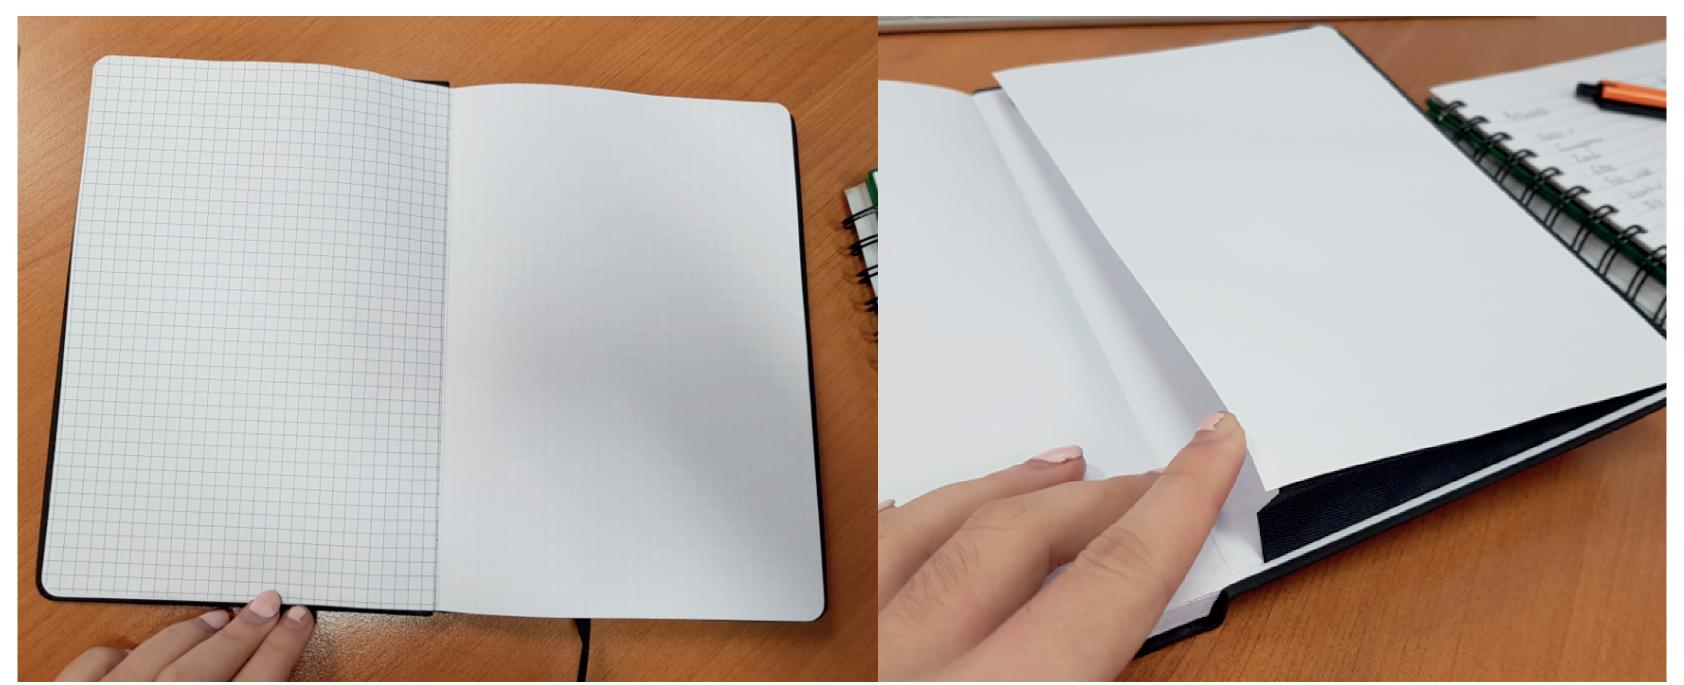

## Front Pages blank / Back Pages with Grid

Expandable Gusset Pocket inside Back Cover

| ltem:               | Details:                      | Please | Proof Number: |
|---------------------|-------------------------------|--------|---------------|
| Model No.           |                               |        | 1             |
| Item Colour:        |                               |        |               |
| Quantity:           |                               |        |               |
| Customer Logo:      |                               |        |               |
| Print:              |                               |        |               |
| Positions:          |                               |        |               |
| Attachments:        |                               |        |               |
| Packaging:          | Shrink Wrapped (Individually) |        |               |
| Approval Signature: |                               |        |               |
| Date:               |                               |        |               |