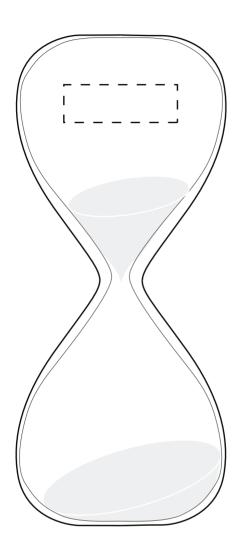

Hourglass Timer **SPB016** 

Product Dimensions: 130 x 55 x 55mm (HxLxW)

Logo Size: 30 x 10mm (WxH)

| Item:               | Details:       | Please | Proof Number: |
|---------------------|----------------|--------|---------------|
| Model No.           | SPB016         |        | 2             |
| Item Colour:        |                |        |               |
| Quantity:           |                |        |               |
| Customer Logo:      |                |        |               |
| Print:              |                |        |               |
| Attachments:        |                |        |               |
| Packaging:          | Polybag (Bulk) |        |               |
| Approval Signature: |                |        |               |
| Date:               |                |        |               |