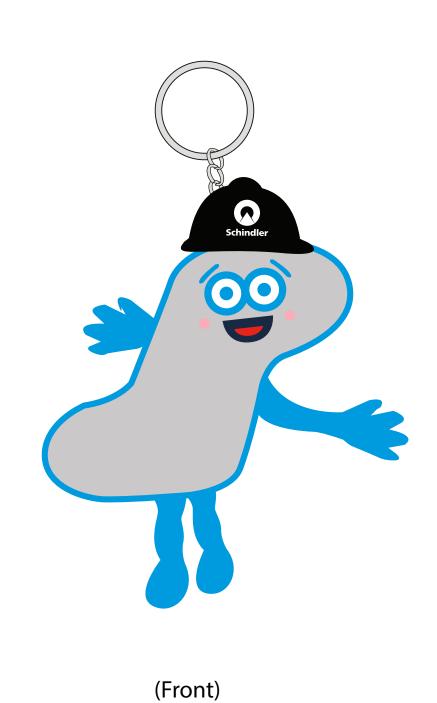

Plush Toy Keyring SP014 Product Dimensions: 38.1 x 87.5 x 8mm (W x H x L)
Print Area: 35 x 55 mm

Novelty

| Item:               | Details:       | Please | Proof Number: |
|---------------------|----------------|--------|---------------|
| Model No.           | SP014          |        |               |
| Item Colour:        |                |        |               |
| Quantity:           |                |        |               |
| Customer Logo:      |                |        |               |
| Print / Engrave:    |                |        |               |
| Packaging:          | Polybag (Bulk) |        |               |
| Approval Signature: |                |        |               |
| Date:               |                |        |               |