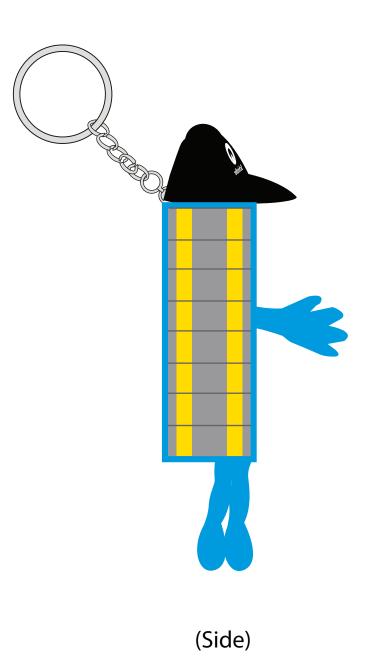

Plush Toy Keyring SP014 Product Dimensions: 38.1 x 87.5 x 8mm (W x H x L)
Print Area: 35 x 55 mm

Novelty

| Item:               | Details:       | Please | Proof Number: |
|---------------------|----------------|--------|---------------|
| Model No.           | SP014          |        |               |
| Item Colour:        |                |        |               |
| Quantity:           |                |        |               |
| Customer Logo:      |                |        |               |
| Print / Engrave:    |                |        |               |
| Packaging:          | Polybag (Bulk) |        |               |
| Approval Signature: |                |        |               |
| Date:               |                |        |               |