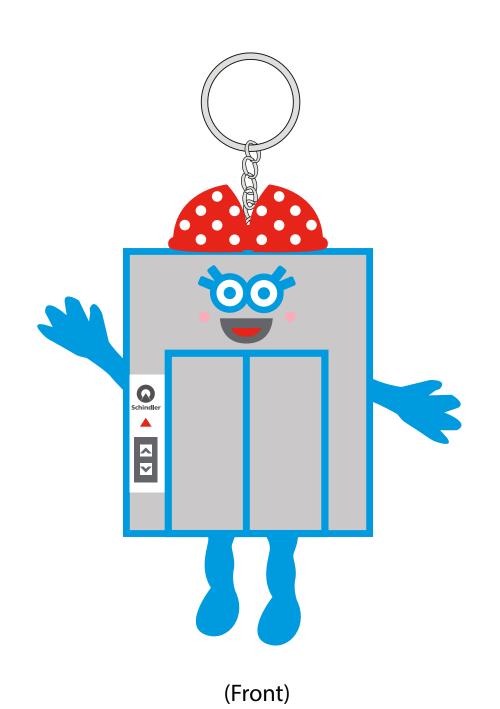

Plush Toy Keyring SP014 Product Dimensions: 38.1 x 87.5 x 8mm (W x H x L)
Print Area: 35 x 55 mm

Novelty

| Item:               | Details:       | Please | Proof Number: |
|---------------------|----------------|--------|---------------|
| Model No.           | SP014          |        |               |
| Item Colour:        |                |        |               |
| Quantity:           |                |        |               |
| Customer Logo:      |                |        |               |
| Print / Engrave:    |                |        |               |
| Packaging:          | Polybag (Bulk) |        |               |
| Approval Signature: |                |        |               |
| Date:               |                |        |               |