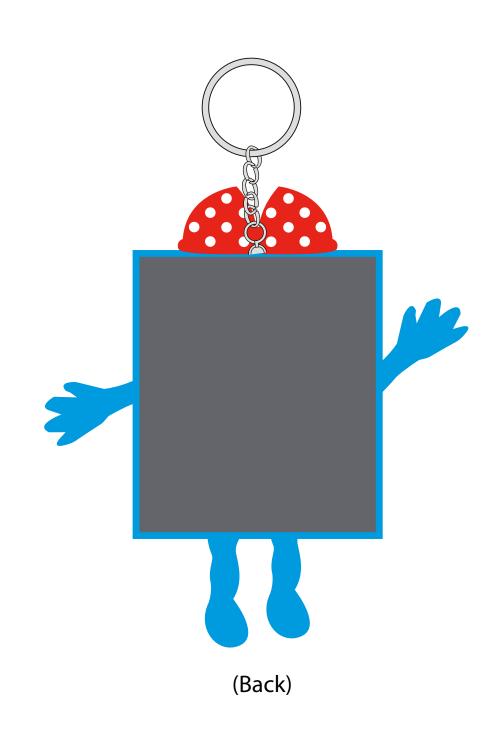

Plush Toy Keyring SP014 Product Dimensions: 38.1 x 87.5 x 8mm (W x H x L)
Print Area: 35 x 55 mm

Novelty

| Item:               | Details:       | Please | Proof Number: |
|---------------------|----------------|--------|---------------|
| Model No.           | SP014          |        |               |
| Item Colour:        |                |        |               |
| Quantity:           |                |        |               |
| Customer Logo:      |                |        |               |
| Print / Engrave:    |                |        |               |
| Packaging:          | Polybag (Bulk) |        |               |
| Approval Signature: |                |        |               |
| Date:               |                |        |               |