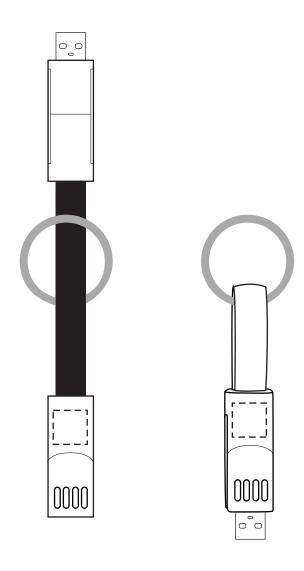

Cables i134

iAccessories

Product Dimension: 130 x 13 x 10 mm Print Size Front: 9 x 9 mm

| Item:               | Details: | Please | Proof Number: |
|---------------------|----------|--------|---------------|
| Model No.           | i134     |        | 1             |
| Item Colour:        |          |        |               |
| Quantity:           |          |        |               |
| Customer Logo:      |          |        |               |
| Print:              |          |        |               |
| Attachments:        |          |        |               |
| Packaging:          |          |        |               |
| Approval Signature: |          |        |               |
| Date:               |          |        |               |