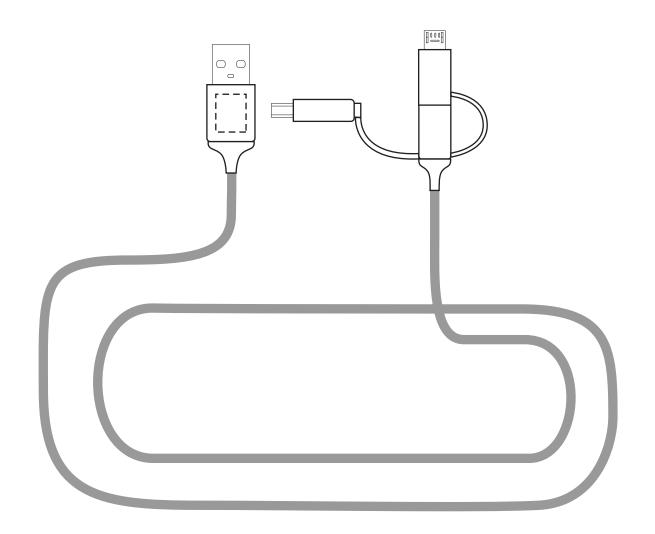

Cables i133

Product Dimension: 1050 x 10 mm Print Size Front: 8 x 10 mm **iAccessories** 

| Item:               | Details: | Please | Proof Number: |
|---------------------|----------|--------|---------------|
| Model No.           | i133     |        | 1             |
| Item Colour:        |          |        |               |
| Quantity:           |          |        |               |
| Customer Logo:      |          |        |               |
| Print:              |          |        |               |
| Attachments:        |          |        |               |
| Packaging:          |          |        |               |
| Approval Signature: |          |        |               |
| Date:               |          |        |               |