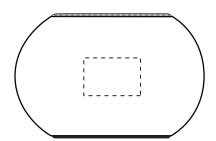

Speaker S062 Sound

Product Dimension: 50 x 50 x 33 mm (L x W x H)
Print Area Front: 15 x 10 mm(L x W)

(Front)

| Item:               | Details:       | Please | Proof Number: |
|---------------------|----------------|--------|---------------|
| Model No.           | S062           |        | 1             |
| Item Colour:        |                |        |               |
| Capacity:           |                |        |               |
| Quantity:           |                |        |               |
| Customer Logo:      |                |        |               |
| Print:              |                |        |               |
| Attachments:        |                |        |               |
| Data preload        |                |        |               |
| Packaging:          | Polybag (Bulk) |        |               |
| Approval Signature: |                |        |               |
| Date:               |                |        |               |