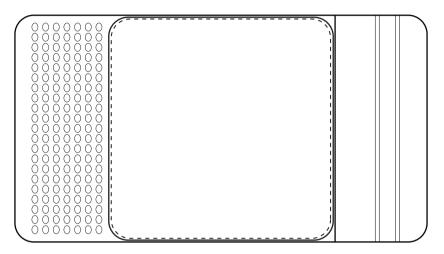

Speaker S059

Product Dimension: 109 x 66 x 60 mm (L x W x H) Print Area Front: 58 x 58 mm(L x W) Sound