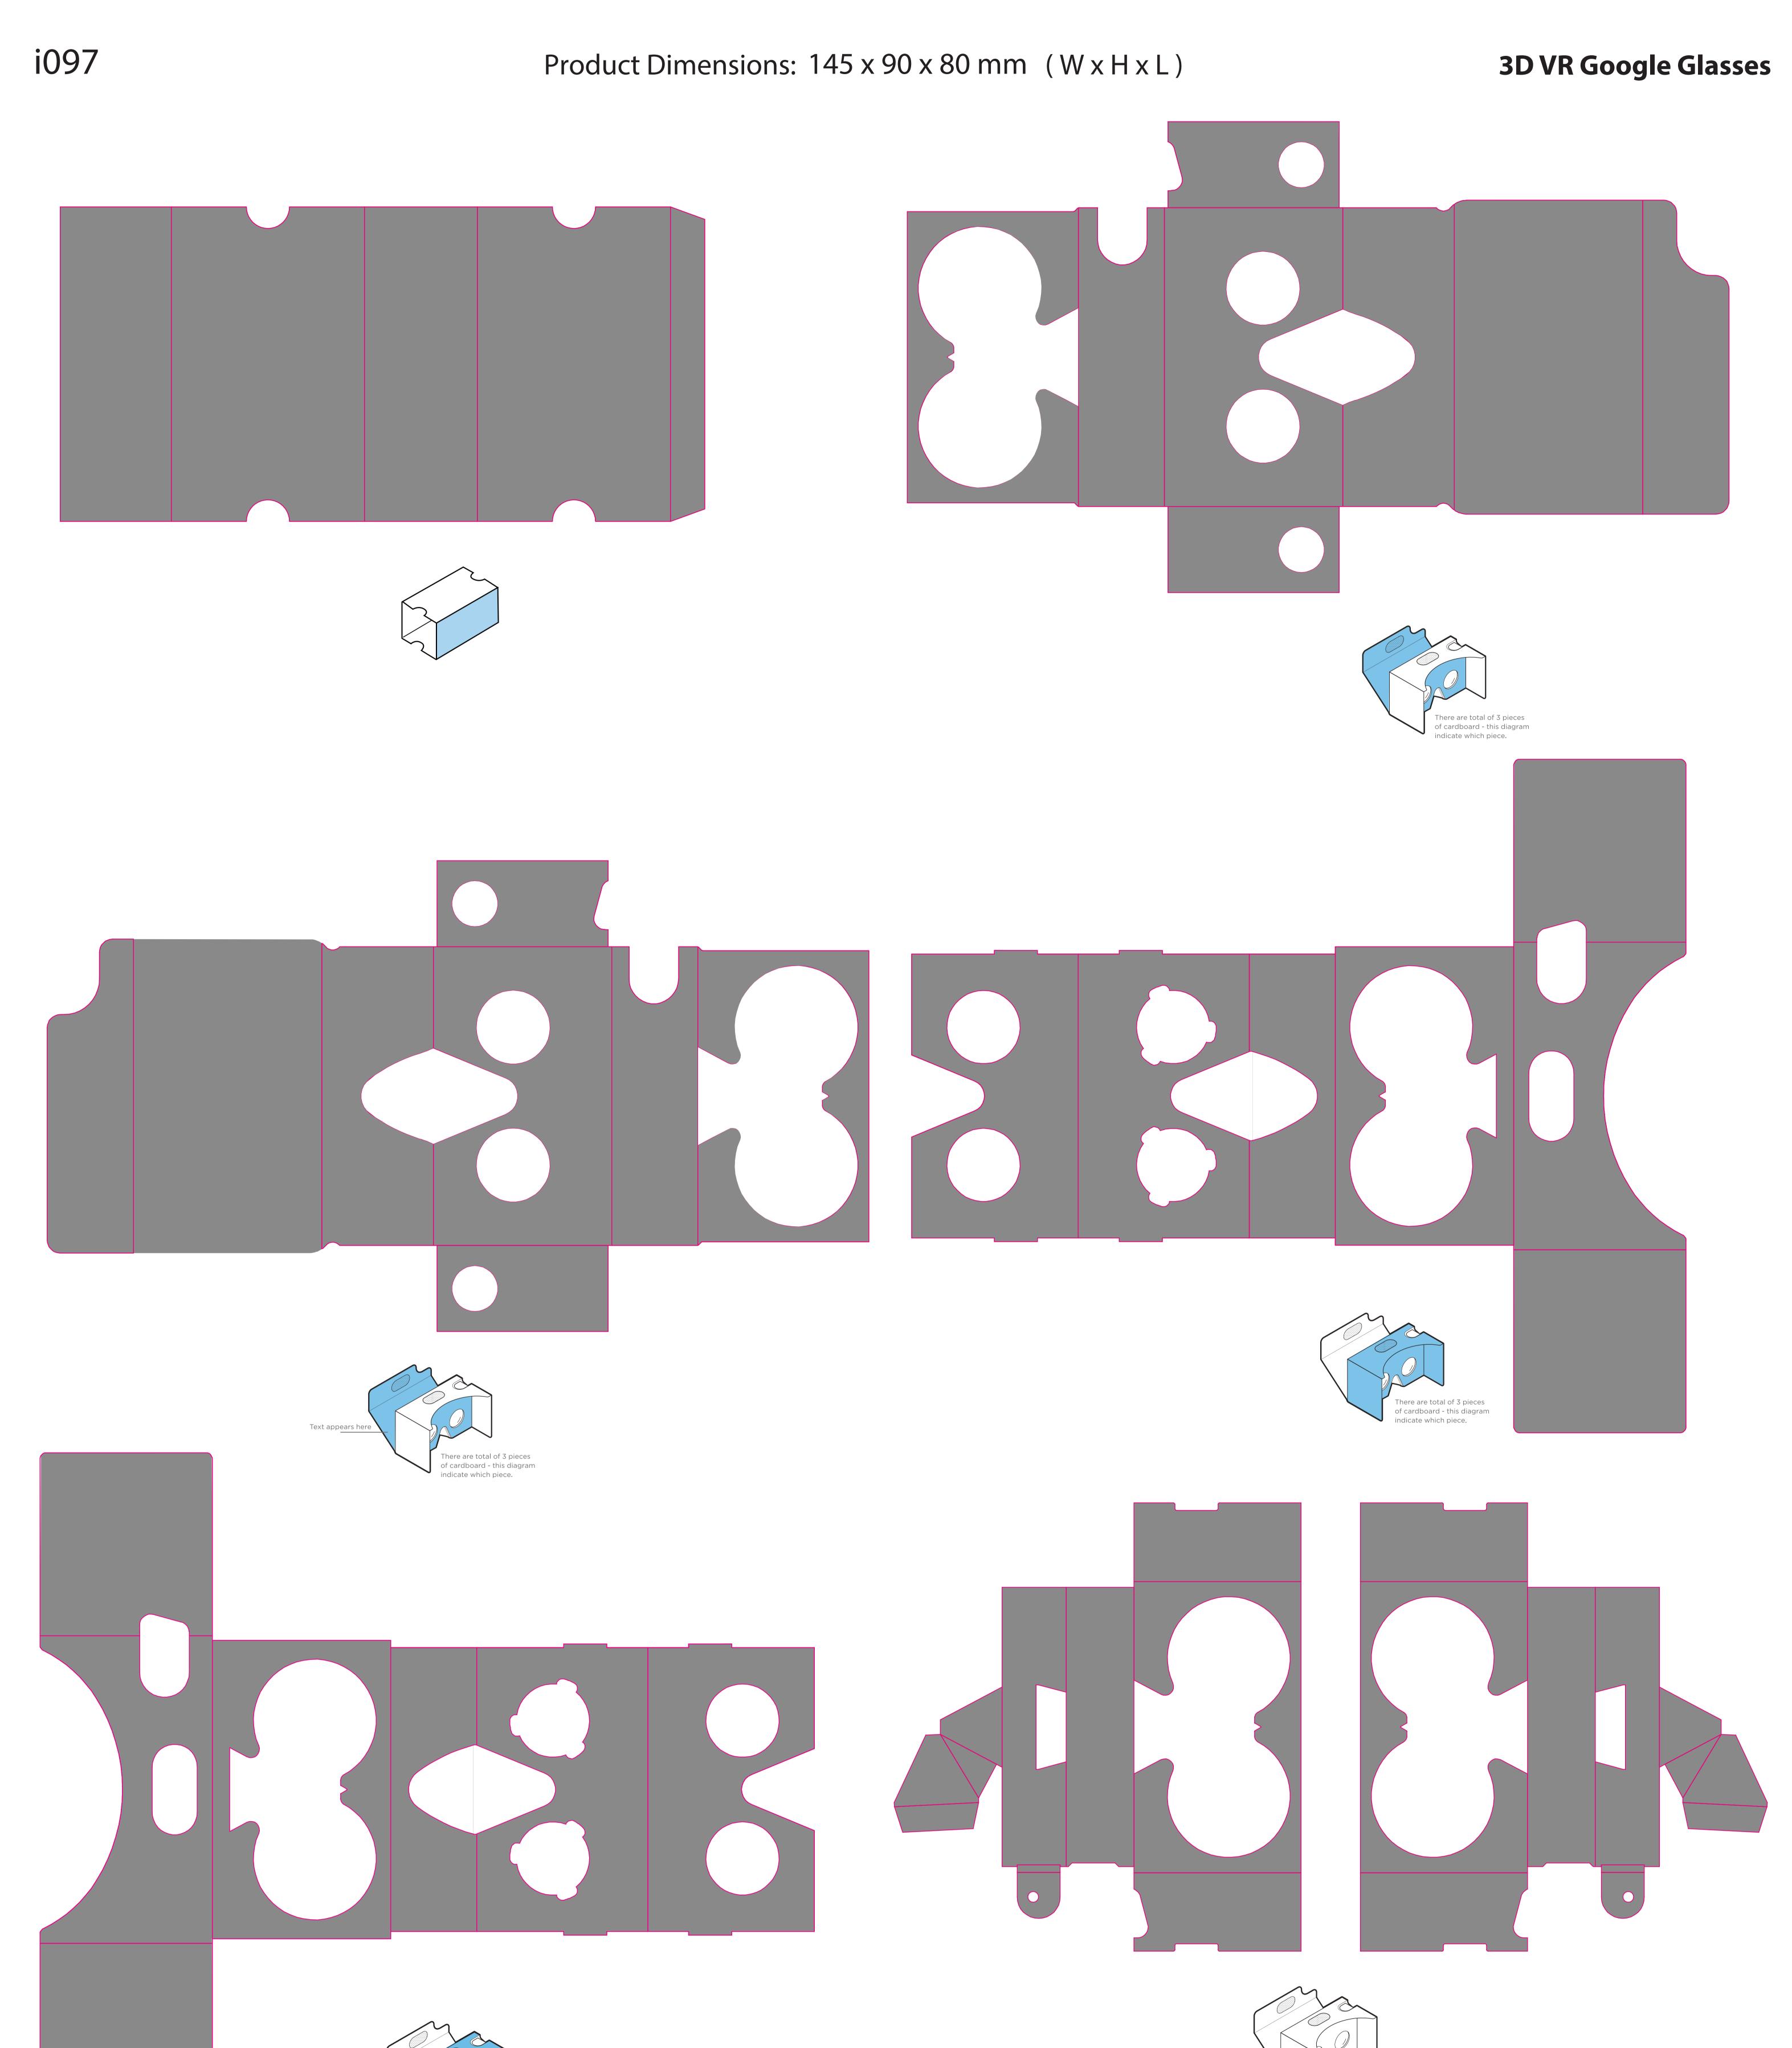

## ARTWORK APPROVAL

\*Please note this line drawing is a guide only and may not include all product details. Print position may vary slightly due to human error and is considered acceptable. \*Please check all details carefully.

NOTE: This is the internal structure piece that holds the nose-piece and keeps the Google Cardboard rigid - this will be black with no messaging.

| ltem:               | Details: | Please | Proof Number: |
|---------------------|----------|--------|---------------|
| Model No.           | i097     |        |               |
| Item Colour:        |          |        |               |
| Quantity:           |          |        |               |
| Customer Logo:      |          |        |               |
| Print / Engrave:    |          |        |               |
| Packaging:          |          |        |               |
| Approval Signature: |          |        |               |
| Date:               |          |        |               |