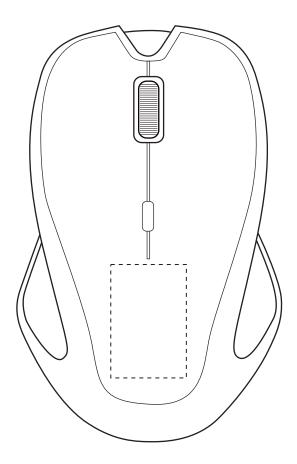

Wireless Mouse M046

Product Dimension: 110 x 70 x 35 mm( L x W x H ) Print Area: Top 20 x 30 mm ( L x W ) **Computer Accessories** 

(Top)

| ltem:               | Details:       | Please | Proof Number: |
|---------------------|----------------|--------|---------------|
| Model No.           | M046           |        | 1             |
| Item Colour:        |                |        |               |
| Capacity:           |                |        |               |
| Quantity:           |                |        |               |
| Customer Logo:      |                |        |               |
| Print:              |                |        |               |
| Attachments:        |                |        |               |
| Data preload        |                |        |               |
| Packaging:          | Polybag (Bulk) |        |               |
| Approval Signature: |                |        |               |
| Date:               |                |        |               |