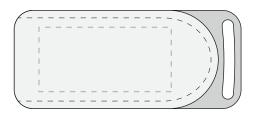

(Back Leather)

| Item:               | Details:       | Please | Proof Number: |
|---------------------|----------------|--------|---------------|
| Model No.           | USB244         |        | 1             |
| Item Colour:        |                |        |               |
| Capacity:           |                |        |               |
| Quantity:           |                |        |               |
| Customer Logo:      |                |        |               |
| Print / Engrave:    |                |        |               |
| Attachments:        |                |        |               |
| Data Preload:       |                |        |               |
| Packaging:          | Polybag (Bulk) |        |               |
| Approval Signature: |                |        |               |
| Date:               |                |        |               |