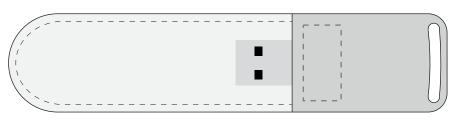

Leather Series USB244

**USB Flash Drive** 

Product Dimension: 60 x 26 x 15mm (W x H x L)
Print Area Leather Front/Back: 35 x 17mm (W x H)
Print Area USB Front: 20 x 10mm (W x H)

(Front USB)

(Front Leather)