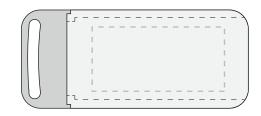

Leather Series USB244

**USB Flash Drive** 

Product Dimension: 60 x 26 x 15mm (W x H x L)
Print Area Leather Front/Back: 35 x 17mm (W x H)
Print Area USB Front: 20 x 10mm (W x H)

(Front USB)

(Front Leather)