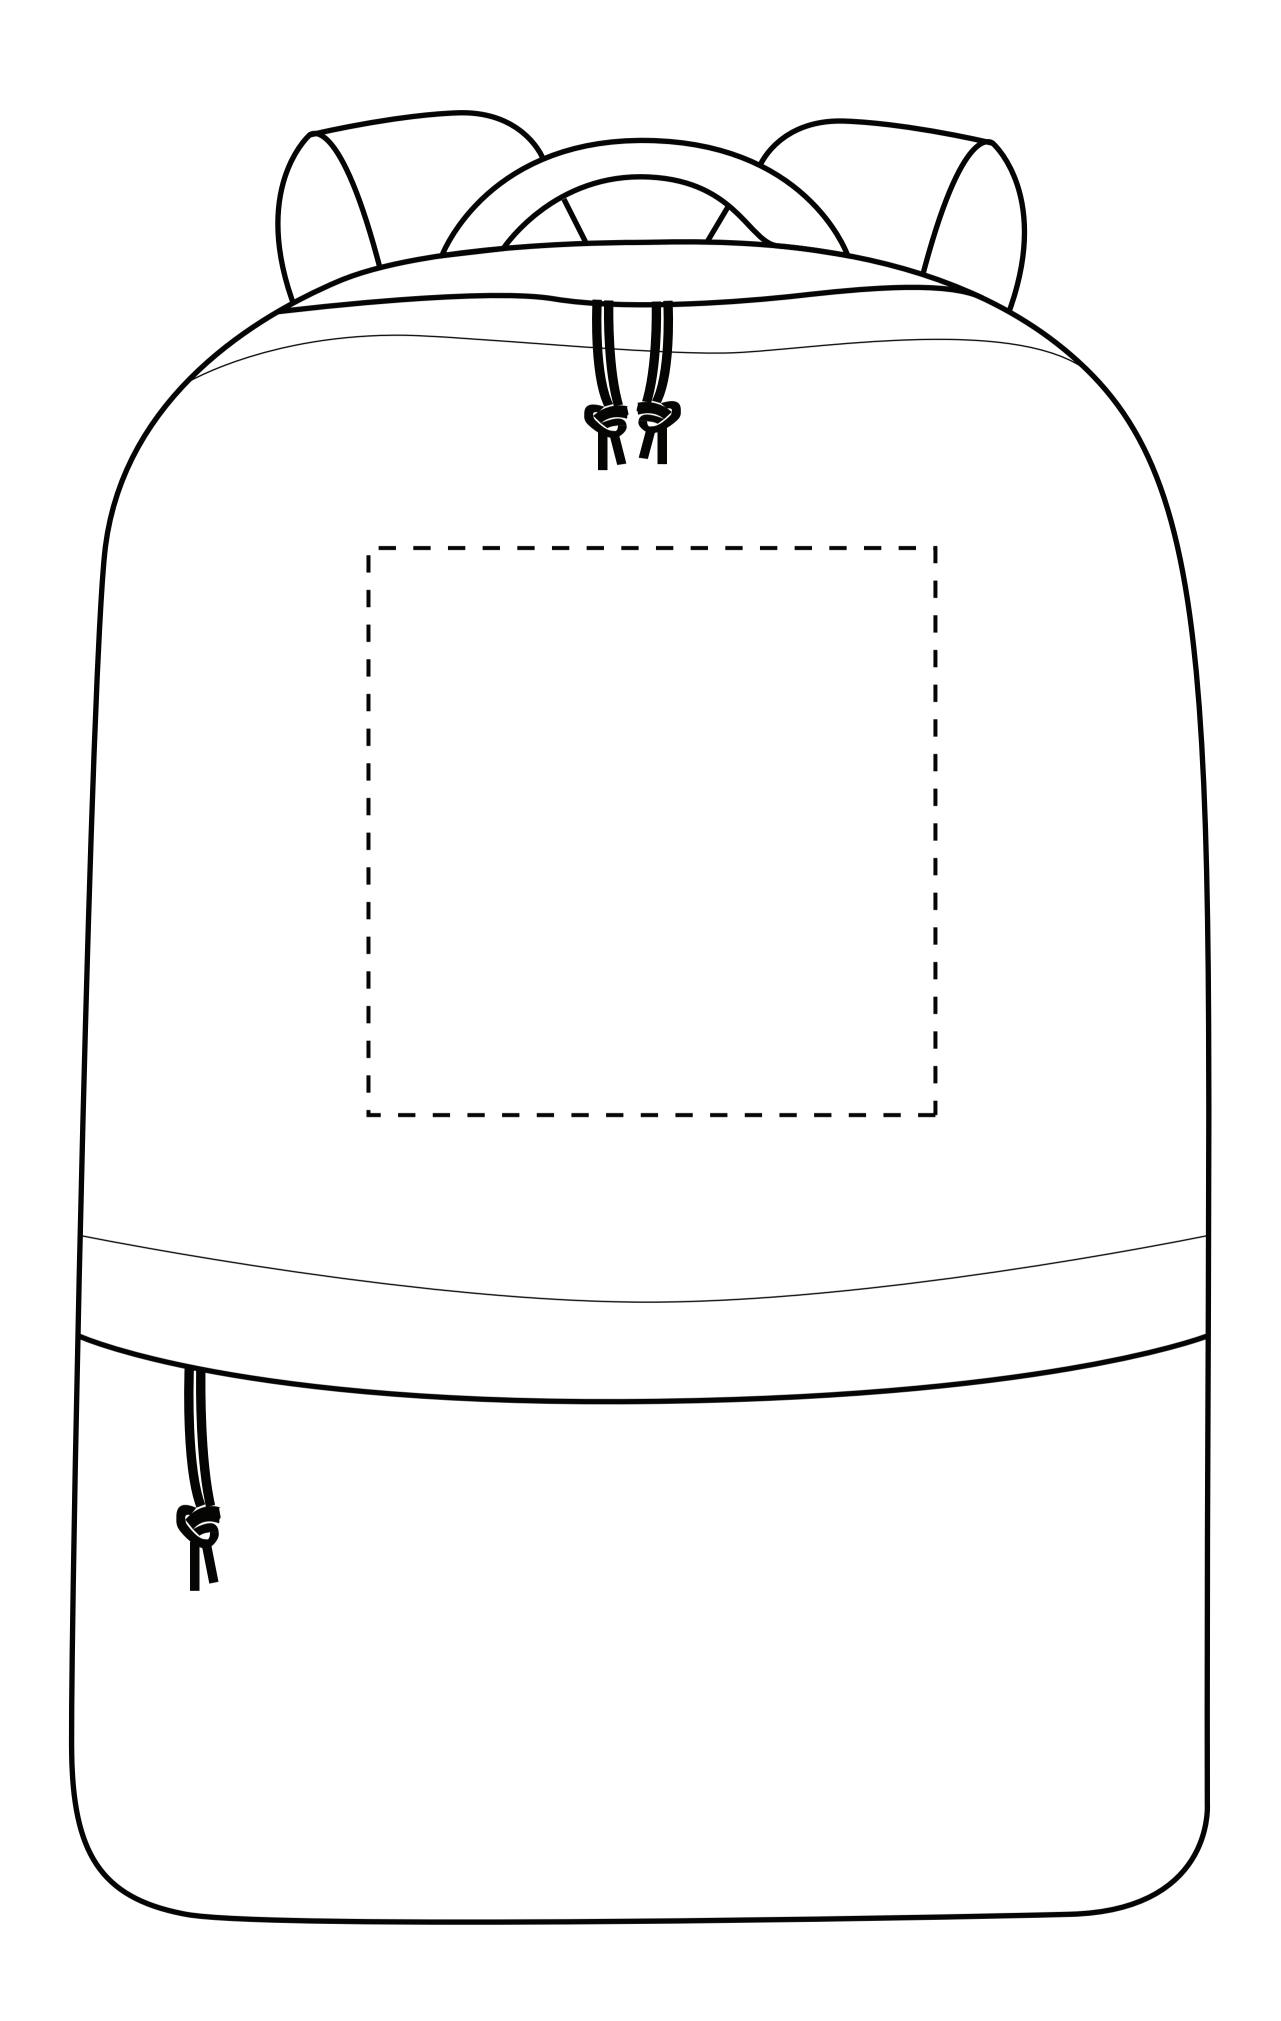

BackPack **SPB107** 

**Product Dimension**: 31 x 44 x 10 cm **Print Area**: 150 x 150 mm

| Item:               | Details: | Please | Proof Number: |
|---------------------|----------|--------|---------------|
| Model No.           | SPB107   |        | 1             |
| Item Colour:        |          |        |               |
| Quantity:           |          |        |               |
| Customer Logo:      |          |        |               |
| Print:              |          |        |               |
| Attachments:        |          |        |               |
| Packaging:          |          |        |               |
| Approval Signature: |          |        |               |
| Date:               |          |        |               |