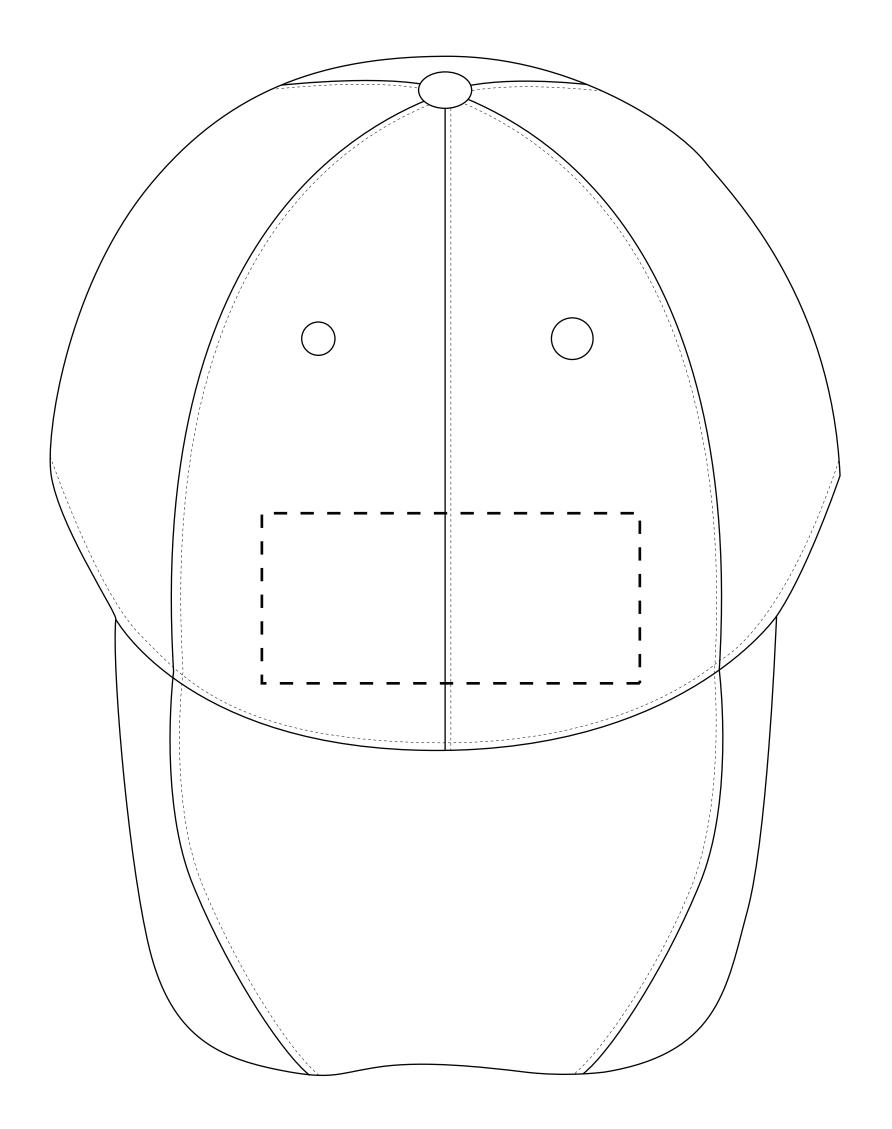

> Product Dimensions: 190 x 270 x 120 mm (WxLxH) Logo Size: 100 x 45 mm (WxH)

SP0022

| ltem:               | Details: | Please | Proof Number: |
|---------------------|----------|--------|---------------|
| Model No.           | SP0022   |        | 2             |
| Item Colour:        |          |        |               |
| Quantity:           |          |        |               |
| Customer Logo:      |          |        |               |
| Print:              |          |        |               |
| Attachments:        |          |        |               |
| Packaging:          |          |        |               |
| Approval Signature: |          |        |               |
| Date:               |          |        |               |