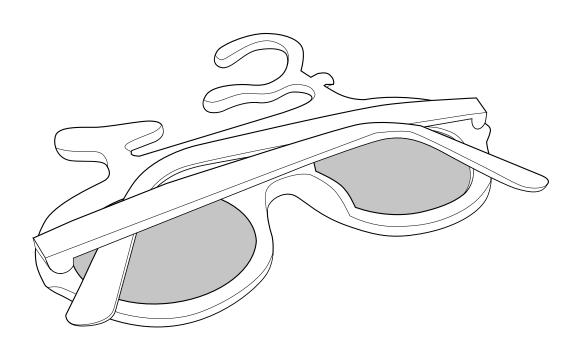

Bike Shaped Glasses **SP020** 

Product Dimension: 140 x 140 x 105 mm (WxLxH) Logo Size (Print on both arms): 5.69 x 6 mm (Wx H) Glasses

| Item:               | Details:       | Please   | Proof Number: |
|---------------------|----------------|----------|---------------|
|                     |                | <b>✓</b> |               |
| Model No.           | SP020          |          | 3             |
| Item Colour:        |                |          |               |
| Quantity:           |                |          |               |
| Customer Logo:      |                |          |               |
| Print / Engrave:    |                |          |               |
| Packaging:          | Polybag (Bulk) |          |               |
| Approval Signature: |                |          |               |
| Date:               |                |          |               |