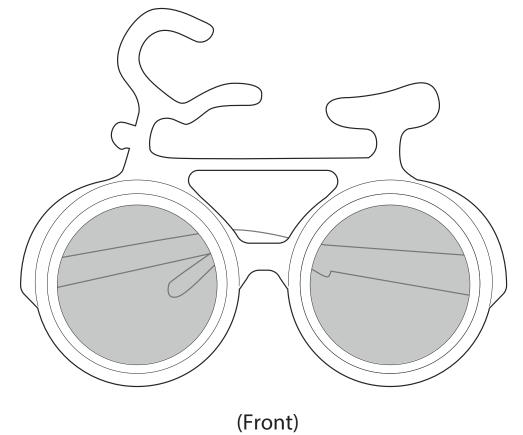

Bike Shaped Glasses **SP020** 

Product Dimension: 140 x 140 x 105 mm (WxLxH) Logo Size (Print on both arms): 5.69 x 6 mm (Wx H) Glasses

| Item:               | Details:       | Please   | Proof Number: |
|---------------------|----------------|----------|---------------|
|                     |                | <b>✓</b> |               |
| Model No.           | SP020          |          | 3             |
| Item Colour:        |                |          |               |
| Quantity:           |                |          |               |
| Customer Logo:      |                |          |               |
| Print / Engrave:    |                |          |               |
| Packaging:          | Polybag (Bulk) |          |               |
| Approval Signature: |                |          |               |
| Date:               |                |          |               |