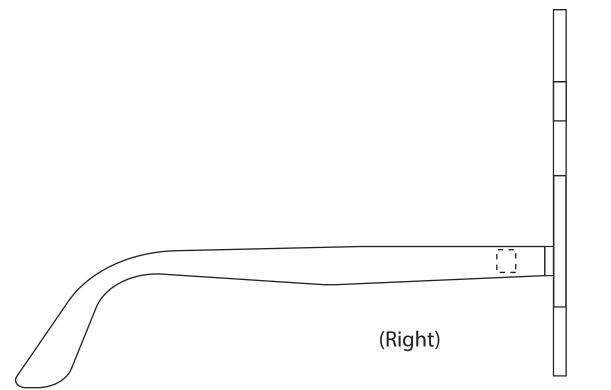

Bike Shaped Glasses **SP020** 

Product Dimension: 140 x 140 x 105 mm (WxLxH) Logo Size (Print on both arms): 5.69 x 6 mm (Wx H) Glasses

| Item:               | Details:       | Please   | Proof Number: |
|---------------------|----------------|----------|---------------|
|                     |                | <b>✓</b> |               |
| Model No.           | SP020          |          | 3             |
| Item Colour:        |                |          |               |
| Quantity:           |                |          |               |
| Customer Logo:      |                |          |               |
| Print / Engrave:    |                |          |               |
| Packaging:          | Polybag (Bulk) |          |               |
| Approval Signature: |                |          |               |
| Date:               |                |          |               |