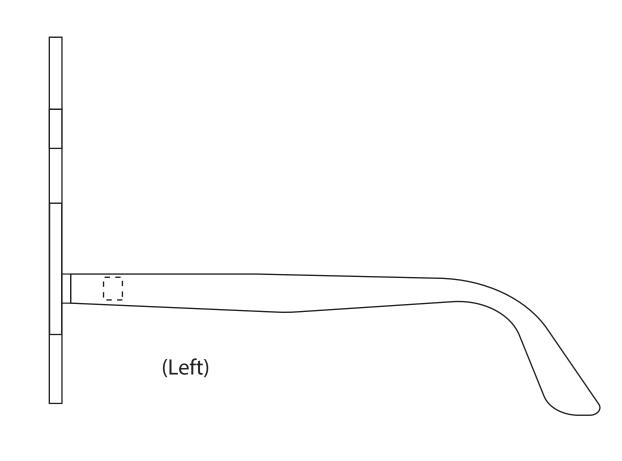

Bike Shaped Glasses **SP020** 

Product Dimension: 140 x 140 x 105 mm (WxLxH) Logo Size (Print on both arms): 5.69 x 6 mm (Wx H) Glasses

| Item:               | Details:       | Please   | Proof Number: |
|---------------------|----------------|----------|---------------|
|                     |                | <b>✓</b> |               |
| Model No.           | SP020          |          | 3             |
| Item Colour:        |                |          |               |
| Quantity:           |                |          |               |
| Customer Logo:      |                |          |               |
| Print / Engrave:    |                |          |               |
| Packaging:          | Polybag (Bulk) |          |               |
| Approval Signature: |                |          |               |
| Date:               |                |          |               |