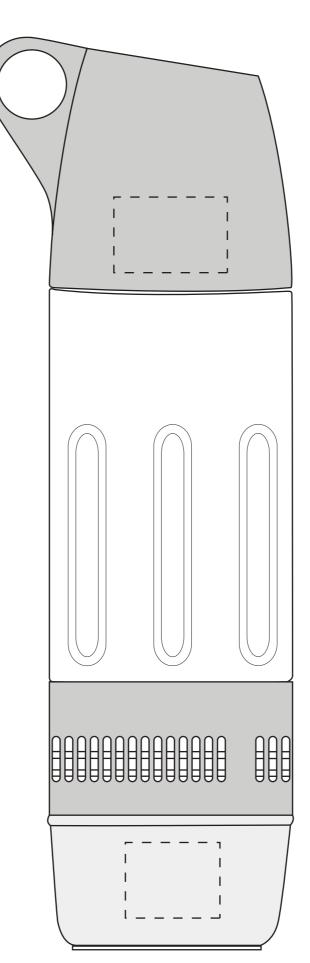

Speakers S058 Product Dimension: 230 x 65 x 65 mm Print Area: 30 x 28 mm (front acrylic top) 25 x 20 mm (front base) Sound

| ltem:               | Details | PROOF NUMBER |
|---------------------|---------|--------------|
| Model No.           | S058    | 1            |
| Item Colour:        |         |              |
| Capacity:           |         |              |
| Quantity:           |         |              |
| Customer Logo:      |         |              |
| Print / Engrave:    |         |              |
| Attachments:        |         |              |
| Packaging:          |         |              |
| Approval Signature: |         |              |
| Date:               |         |              |