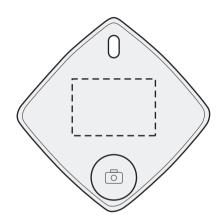

Travel LS126 Lifestyle

Product Dimension: 38 x 38 x 6 mm Print Size Front: 22 x 15 mm

| Item:               | Details: | Please | Proof Number: |
|---------------------|----------|--------|---------------|
| Model No.           | LS126    |        | 1             |
| Item Colour:        |          |        |               |
| Quantity:           |          |        |               |
| Customer Logo:      |          |        |               |
| Print:              |          |        |               |
| Attachments:        |          |        |               |
| Packaging:          |          |        |               |
| Approval Signature: |          |        |               |
| Date:               |          |        |               |