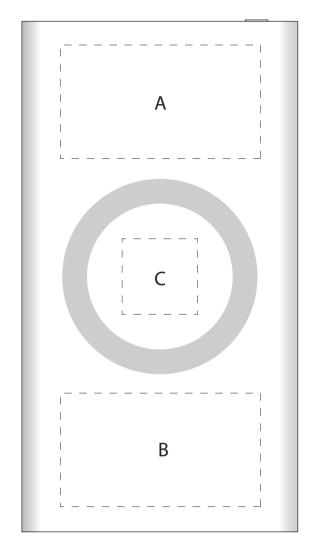

PB120 Power Bank

Product Dimensions: 135 x 73 x 19mm (W x H x L)

Print Area A/B: 53 x 30 mm (W x H) Print Area C: 20 x 20 mm (W x H)

Front

| Item:               | Details | Please | Proof Number |
|---------------------|---------|--------|--------------|
| Model No.           | PB120   |        | 1            |
| Item Colour:        |         |        |              |
| Capacity:           |         |        |              |
| Quantity:           |         |        |              |
| Customer Logo:      |         |        |              |
| Print:              |         |        |              |
| Attachments:        |         |        |              |
| Packaging:          |         |        |              |
| Approval Signature: |         |        |              |
| Date:               |         |        |              |