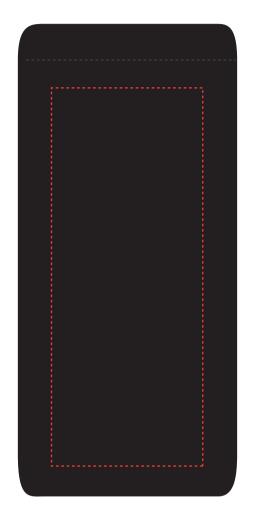

## **ARTWORK APPROVAL**

\*Please note this line drawing is a guide only and may not include all product details. Print position may vary slightly due to human error and is considered acceptable.

\*Please check all details carefully.

## **Packaging**

**Velvet Pouch** 

**Front** 

Product Dimension: 125 x 58 mm (W x H)

Print Area: 40 x 100 mm (W x H)

| Item:               | Details      | Please | Proof Number |
|---------------------|--------------|--------|--------------|
| Model No.           | Velvet Pouch |        | 1            |
| Item Colour:        | Black        |        |              |
| Quantity:           |              |        |              |
| Customer Logo:      |              |        |              |
| Print / Engrave:    |              |        |              |
| Approval Signature: |              |        |              |
| Date:               |              |        |              |