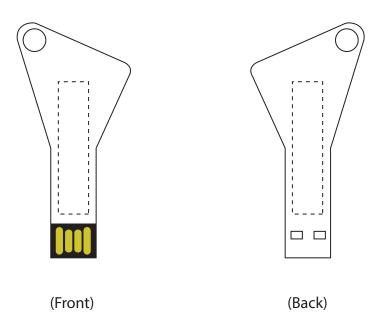

USB 221 USB Flash Drive

Product Dimension: 62 x 30 x 3 mm (LxWxH)

Print Area Front: 35 x 8 mm (LxW)
Print Area Back: 35 x 8 mm (LxW)

| Item:               | Details:       | Please | Proof Number: |
|---------------------|----------------|--------|---------------|
| Model No.           | USB221         |        | 1             |
| Item Colour:        |                |        |               |
| Capacity:           |                |        |               |
| Quantity:           |                |        |               |
| Customer Logo:      |                |        |               |
| Print:              |                |        |               |
| Attachments:        |                |        |               |
| Data preload        |                |        |               |
| Packaging:          | Polybag (Bulk) |        |               |
| Approval Signature: |                |        |               |
| Date:               |                |        |               |