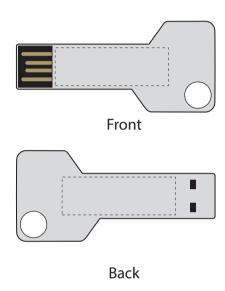

Metal Series USB 220 **USB Flash Drive** 

Product Dimension: 52 x 24 x 2.5 mm (L x W x H)

Print Size Front: 35 x 10 mm (LxW) Back: 35 x 10 mm

| Item:               | Details: | Please | Proof Number: |
|---------------------|----------|--------|---------------|
| Model No.           | USB220   |        | 1             |
| Item Colour:        |          |        |               |
| Capacity:           |          |        |               |
| Quantity:           |          |        |               |
| Customer Logo:      |          |        |               |
| Print / Engrave:    |          |        |               |
| Attachments:        |          |        |               |
| Data preload        |          |        |               |
| Packaging:          |          |        |               |
| Approval Signature: |          |        |               |
| Date:               |          |        |               |