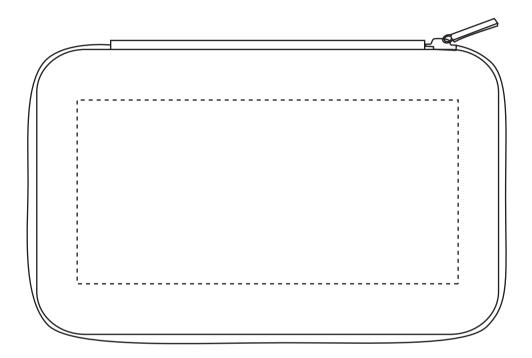

Packaging PP003

Product Dimension:  $165 \times 100 \times 40 \text{ mm}$  (L x W x H )

**Power** 

Print Area: 110 x 60 mm (L x W)

| Item:               | Details: | Please | Proof Number: |
|---------------------|----------|--------|---------------|
| Model No.           |          |        |               |
| Item Colour:        |          |        |               |
| Quantity:           |          |        |               |
| Customer Logo:      |          |        |               |
| Print / Engrave:    |          |        |               |
| Packaging:          |          |        |               |
| Approval Signature: |          |        |               |
| Date:               |          |        |               |