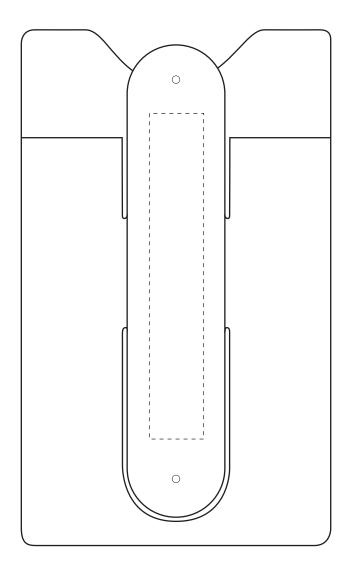

iAccessories YT- i115

Product Dimension: 57 x 95 x 4 mm (LxWxH)

Print Area: 10 x 60 mm

| Item:               | Details: | Please | Proof Number: |
|---------------------|----------|--------|---------------|
| Model No.           | i115     |        | 1             |
| Item Colour:        |          |        |               |
| Capacity:           |          |        |               |
| Quantity:           |          |        |               |
| Customer Logo:      |          |        |               |
| Print:              |          |        |               |
| Attachments:        |          |        |               |
| Data preload        |          |        |               |
| Packaging:          |          |        |               |
| Approval Signature: |          |        |               |
| Date:               |          |        |               |