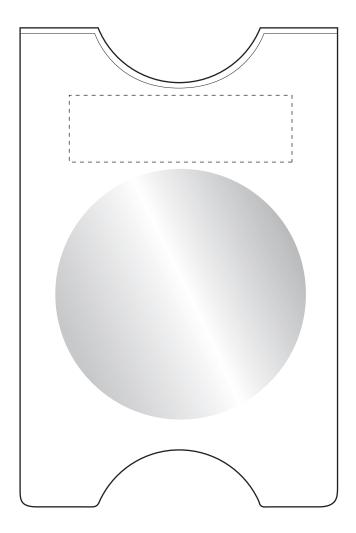

iAccessories i114

Product Dimension: 57 x 86 x 5 mm (LxWxH)

Print Area: 40 x 12 mm

| Item:               | Details: | Please | Proof Number: |
|---------------------|----------|--------|---------------|
| Model No.           | i114     |        | 1             |
| Item Colour:        |          |        |               |
| Capacity:           |          |        |               |
| Quantity:           |          |        |               |
| Customer Logo:      |          |        |               |
| Print:              |          |        |               |
| Attachments:        |          |        |               |
| Data preload        |          |        |               |
| Packaging:          |          |        |               |
| Approval Signature: |          |        |               |
| Date:               |          |        |               |