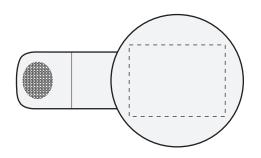

Accessories i100 iAccessories

Product Dimension:  $35 \times 68 \times 28 \text{ mm}$  body (L x W x H)

Print Area Front: 23 x 28 mm (L x W)

| ltem:               | Details: | Please | Proof Number: |
|---------------------|----------|--------|---------------|
| Model No.           | i100     |        | 1             |
| Item Colour:        |          |        |               |
| Capacity:           |          |        |               |
| Quantity:           |          |        |               |
| Customer Logo:      |          |        |               |
| Print:              |          |        |               |
| Attachments:        |          |        |               |
| Data preload        |          |        |               |
| Packaging:          |          |        |               |
| Approval Signature: |          |        |               |
| Date:               |          |        |               |