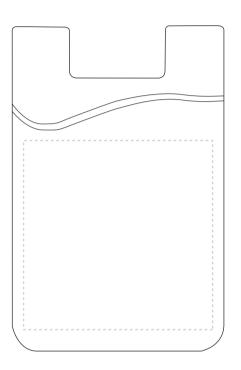

## **ARTWORK APPROVAL**

\*Please note this line drawing is a guide only and may not include all product details. Print position may vary slightly due to human error and is considered acceptable. \*Please check all details carefully.

iAccessories

Smart Phone Wallet i091

Product Dimension: 86 x 56 x 3mm (L x W x H)

Print Area Front: 50 x 50 mm (W x H)

| ltem:               | Details | Please | Proof Number |
|---------------------|---------|--------|--------------|
| Model No.           | i091    |        | 1            |
| Item Colour:        |         |        |              |
| Capacity:           |         |        |              |
| Quantity:           |         |        |              |
| Customer Logo:      |         |        |              |
| Print / Engrave:    |         |        |              |
| Attachments:        |         |        |              |
| Packaging:          |         |        |              |
| Approval Signature: |         |        |              |
| Date:               |         |        |              |