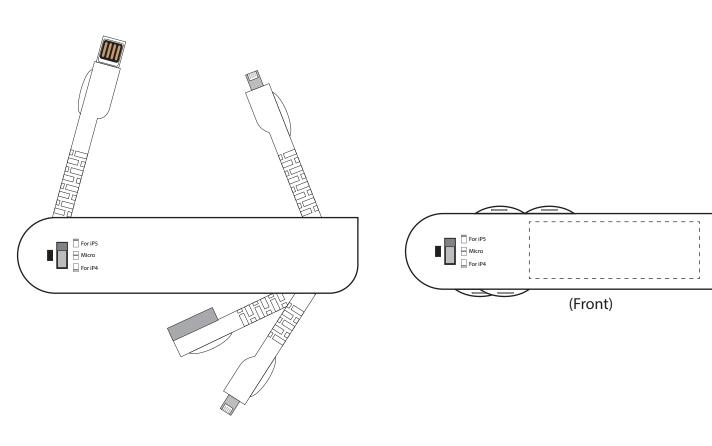

Cables i090

Product Dimension: 92 x 20 x 20mm (LxWxH)
Print Area Front: 45 x 15mm (LxW)

**iAccessories** 

| Item:               | Details:       | Please | Proof Number: |
|---------------------|----------------|--------|---------------|
| Model No.           | i090           |        | 1             |
| Item Colour:        |                |        |               |
| Capacity:           |                |        |               |
| Quantity:           |                |        |               |
| Customer Logo:      |                |        |               |
| Print:              |                |        |               |
| Attachments:        |                |        |               |
| Data preload        |                |        |               |
| Packaging:          | Polybag (Bulk) |        |               |
| Approval Signature: |                |        |               |
| Date:               |                |        |               |