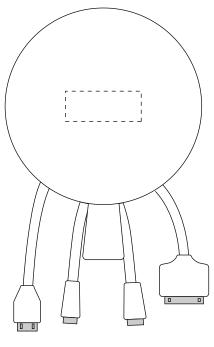

**Chargers** i080

Product Dimension: 52 x 52 (Diameter)
Print Area Front /Back: 20 x 8mm

iAccessories

(Front) (Back)

| Item:               | Details:       | Please | Proof Number: |
|---------------------|----------------|--------|---------------|
| Model No.           |                |        | 1             |
| Item Colour:        |                |        |               |
| Capacity:           |                |        |               |
| Quantity:           |                |        |               |
| Customer Logo:      |                |        |               |
| Print:              |                |        |               |
| Attachments:        |                |        |               |
| Data preload        |                |        |               |
| Packaging:          | Polybag (Bulk) |        |               |
| Approval Signature: |                |        |               |
| Date:               |                |        |               |