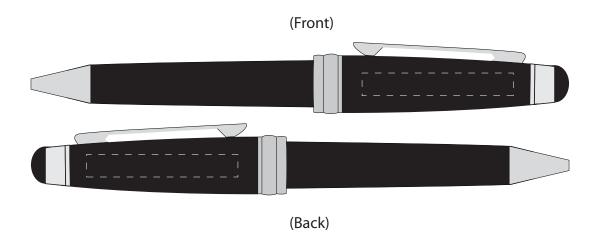

Stylus Pen Stylus Pens i070

Product Dimension: 142 x 15 x 15mm (W x H x L) Print Area Front/Back: 40 x 5.4mm (W x H)

| Item:              | Details            | Please | Proof Number |
|--------------------|--------------------|--------|--------------|
| Model No.          | i070 - Stylus Pens |        | 1            |
| Item Colour:       |                    |        |              |
| Quantity:          |                    |        |              |
| Customer Logo:     |                    |        |              |
| Print / Engrave:   |                    |        |              |
| Attachments:       |                    |        |              |
| Packaging:         |                    |        |              |
| Approval Signature | :                  |        |              |
| Date:              |                    |        |              |