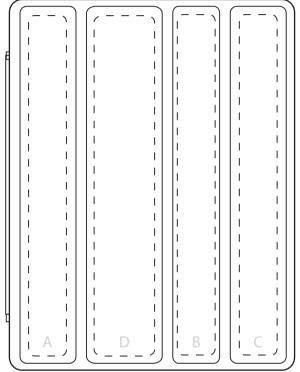

**iAccessories** 

Covers i025

Product Dimension: 243 x 191 x 10 mm (L x W x H)

Front
Print Area: 25 x 225 mm (A, B & C)
40 x 225 mm (D)

Back

| Item:               | Details: | Please | Proof Number: |
|---------------------|----------|--------|---------------|
| Model No.           | i025     |        |               |
| Item Colour:        |          |        |               |
| Capacity:           |          |        |               |
| Quantity:           |          |        |               |
| Customer Logo:      |          |        |               |
| Print / Engrave:    |          |        |               |
| Attachments:        |          |        |               |
| Data preload        |          |        |               |
| Packaging:          |          |        |               |
| Approval Signature: |          |        |               |
| Date:               |          |        |               |