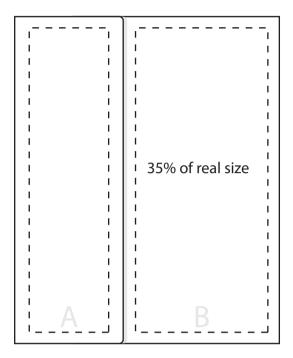

Bluetooth Cover iAccessories

Product Dimension: 200 x 247 x 27 mm (LxWxH)

Front
Print Area: A. 230 x 60 mm (L x W)
B. 230 x 100 mm (L x W)

Back
Print Area: 230 x 180 mm (LxW)

| Item:               | Details:        | Please | Proof Number: |
|---------------------|-----------------|--------|---------------|
| Model No.           | i022            |        | 1             |
| Item Colour:        |                 |        |               |
| Capacity:           |                 |        |               |
| Quantity:           |                 |        |               |
| Customer Logo:      |                 |        |               |
| Print / Engrave:    |                 |        |               |
| Attachments:        |                 |        |               |
| Data preload        |                 |        |               |
| Packaging:          | Bulk (poly bag) |        |               |
| Approval Signature: |                 |        |               |
| Date:               |                 |        |               |