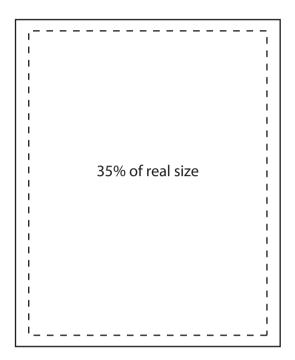

Bluetooth Cover iAccessories

Product Dimension: 200 x 247 x 27 mm (LxWxH)

Front
Print Area: A. 230 x 60 mm (L x W)
B. 230 x 100 mm (L x W)

Back
Print Area: 230 x 180 mm (LxW)

| Item:               | Details:        | Please | Proof Number: |
|---------------------|-----------------|--------|---------------|
| Model No.           | i022            |        | 1             |
| Item Colour:        |                 |        |               |
| Capacity:           |                 |        |               |
| Quantity:           |                 |        |               |
| Customer Logo:      |                 |        |               |
| Print / Engrave:    |                 |        |               |
| Attachments:        |                 |        |               |
| Data preload        |                 |        |               |
| Packaging:          | Bulk (poly bag) |        |               |
| Approval Signature: |                 |        |               |
| Date:               |                 |        |               |