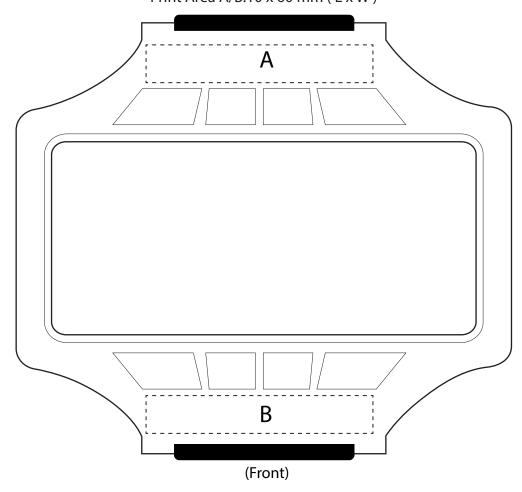

Covers i019

**IACCESSORIES** 

Product Dimension: 131 x 114 x 33 mm(L x W x H)
Print Area A/B:10 x 60 mm (L x W)

| Item:               | Details:       | Please | Proof Number: |
|---------------------|----------------|--------|---------------|
| Model No.           | i019           |        | 1             |
| Item Colour:        |                |        |               |
| Capacity:           |                |        |               |
| Quantity:           |                |        |               |
| Customer Logo:      |                |        |               |
| Print:              |                |        |               |
| Attachments:        |                |        |               |
| Data preload        |                |        |               |
| Packaging:          | Polybag (Bulk) |        |               |
| Approval Signature: |                |        |               |
| Date:               |                |        |               |