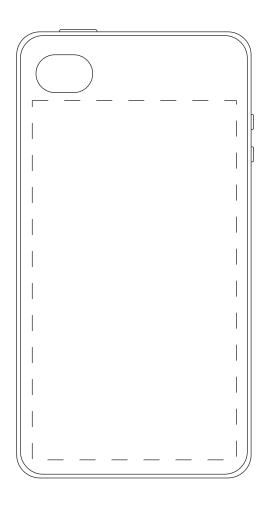

## **ARTWORK APPROVAL**

\*Please note this line drawing is a guide only and may not include all product details. Print position may vary slightly due to human error and is considered acceptable.

\*Please check all details carefully.

iAccessories i006

Product Dimension: 116 x 60 x 12 mm (L x W x H)

Print Area: 95 x 54 mm (LxW)

| Item:               | Details: | Please | Proof Number: |
|---------------------|----------|--------|---------------|
| Model No.           |          |        |               |
| Finish:             |          |        |               |
| ltem Colour:        |          |        |               |
| Quantity:           |          |        |               |
| Customer Logo:      |          |        |               |
| Print / Engrave:    |          |        |               |
| Packaging:          |          |        |               |
| Approval Signature: |          |        |               |
| Date:               |          |        |               |